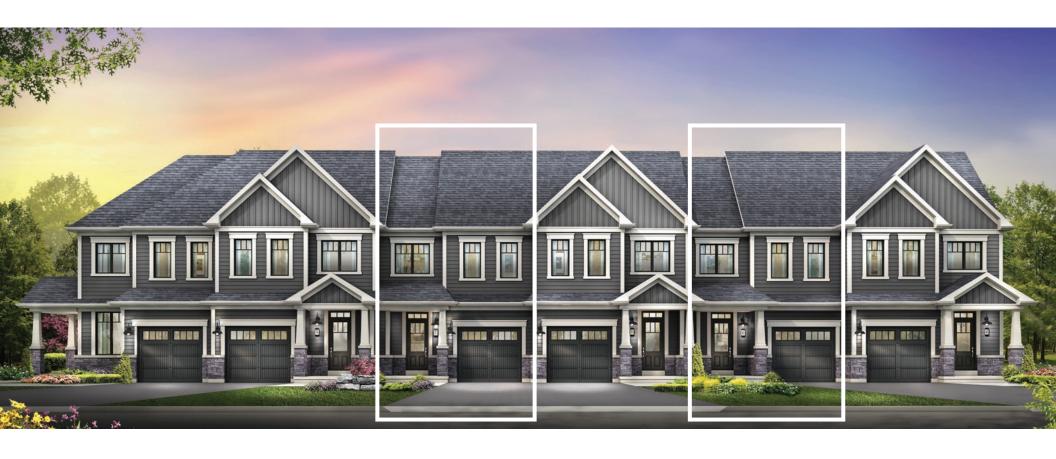

STYLE D1 - 1610 SQ.FT.

STYLE A1 - 1618 SQ.FT.

STYLE C1 - 1614 SQ.FT.

STYLE D1 - 1610 SQ.FT.

BEDROOM 3
9-8" x 12'-6"

BEDROOM 2
9-0" x 12'-6"

MAIN FLOOR PLAN
STYLE A1

SECOND FLOOR PLAN STYLE A1