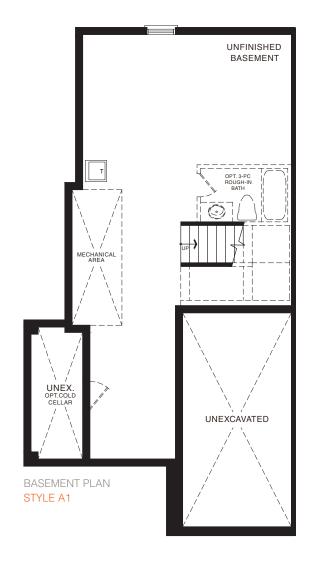

**EMPIRECANALS** 

BASEMENT PLAN
STYLE A1

STYLE A1 - 1662 SQ.FT.

STYLE C1 - 1658 SQ.FT.

STYLE D1 - 1654 SQ.FT.

STYLE A1 - 1662 SQ.FT.

STYLE C1 - 1658 SQ.FT.

STYLE D1 - 1654 SQ.FT.

MAIN FLOOR PLAN STYLE A1

SECOND FLOOR PLAN STYLE A1

**EMPIRE CANALS** 

BASEMENT PLAN

STYLE A1

STYLE A - 1473 SQ.FT.

STYLE C - 1457 SQ.FT.

STYLE D - 1462 SQ.FT.