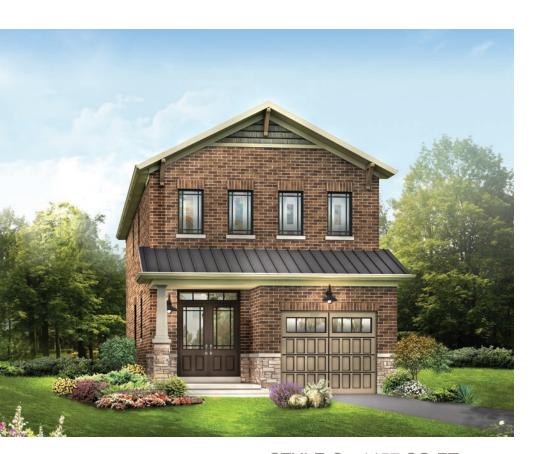

STYLE A1 - 1453 SQ.FT.

STYLE C1 - 1449 SQ.FT.

STYLE D1 - 1445 SQ.FT.

STYLE C1 - 1449 SQ.FT.

STYLE D1 - 1445 SQ.FT.

MAIN FLOOR PLAN STYLE A1

SECOND FLOOR PLAN

**EMPIRECANALS** 

STYLE A1

STYLE A1 - 1493 SQ.FT.

STYLE C1 - 1488 SQ.FT.

STYLE D1 - 1484 SQ.FT.

STYLE C1 - 1488 SQ.FT.

STYLE D1 - 1484 SQ.FT.

**EMPIRE CANALS** 

STYLE A1