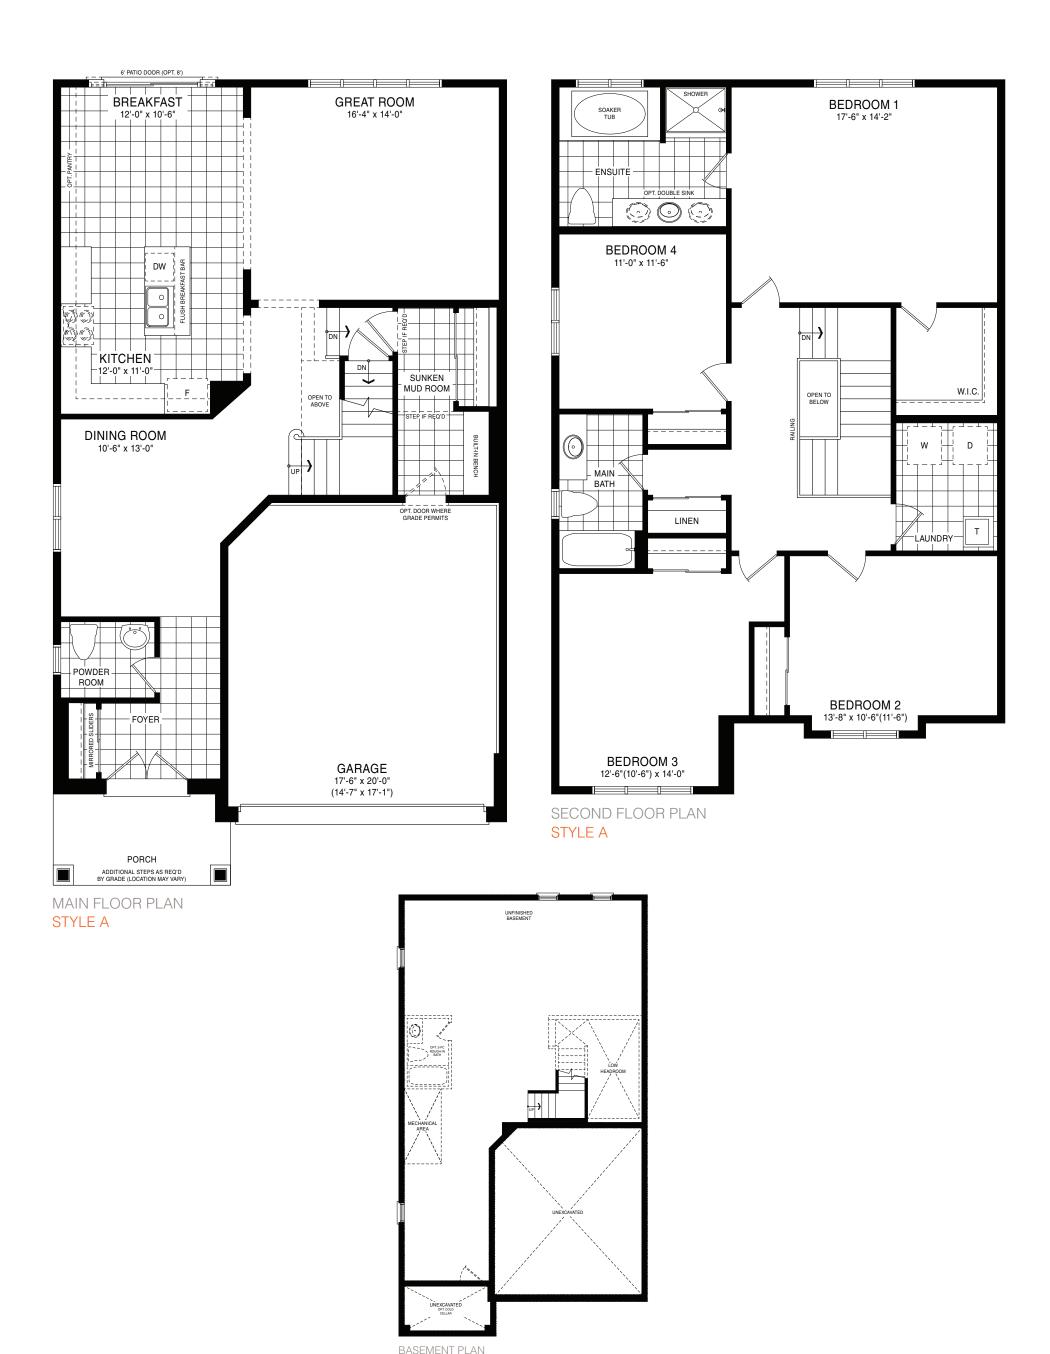

STYLE D1 - 1610 SQ.FT.

STYLE A1 - 1618 SQ.FT.

STYLE C1 - 1614 SQ.FT.

STYLE D1 - 1610 SQ.FT.

BEDROOM 3
9-8" x 12'-6"

BEDROOM 2
9-0" x 12'-6"

MAIN FLOOR PLAN
STYLE A1

SECOND FLOOR PLAN STYLE A1

**EMPIRECANALS** 

BASEMENT PLAN
STYLE A1

STYLE A1 - 1662 SQ.FT.

STYLE C1 - 1658 SQ.FT.

STYLE D1 - 1654 SQ.FT.

STYLE A1 - 1662 SQ.FT.

STYLE C1 - 1658 SQ.FT.

STYLE D1 - 1654 SQ.FT.