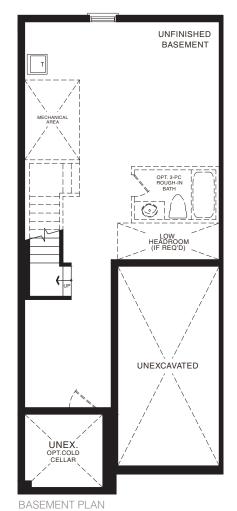

**EMPIRECANALS** 

BASEMENT PLAN
STYLE A1

STYLE A1 - 1662 SQ.FT.

STYLE C1 - 1658 SQ.FT.

STYLE D1 - 1654 SQ.FT.

STYLE A1 - 1662 SQ.FT.

STYLE C1 - 1658 SQ.FT.

STYLE D1 - 1654 SQ.FT.

MAIN FLOOR PLAN STYLE A1

SECOND FLOOR PLAN STYLE A1

**EMPIRE CANALS** 

BASEMENT PLAN

STYLE A1

STYLE A - 1473 SQ.FT.

STYLE C - 1457 SQ.FT.

STYLE D - 1462 SQ.FT.