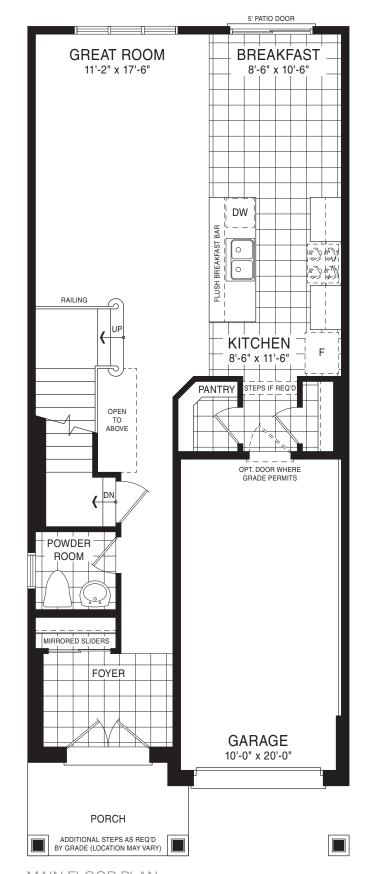

STYLE A1 - 1453 SQ.FT.

STYLE C1 - 1449 SQ.FT.

STYLE D1 - 1445 SQ.FT.

STYLE C1 - 1449 SQ.FT.

STYLE D1 - 1445 SQ.FT.

MAIN FLOOR PLAN STYLE A1

SECOND FLOOR PLAN

**EMPIRECANALS** 

STYLE A1

STYLE A1 - 1493 SQ.FT.

STYLE C1 - 1488 SQ.FT.

STYLE D1 - 1484 SQ.FT.

STYLE C1 - 1488 SQ.FT.

STYLE D1 - 1484 SQ.FT.

**EMPIRE CANALS** 

STYLE A1

MAIN FLOOR PLAN STYLE A1

SECOND FLOOR PLAN STYLE A1

**EMPIRE CANALS** 

BASEMENT PLAN

STYLE A1

STYLE A - 1473 SQ.FT.

STYLE C - 1457 SQ.FT.

STYLE D - 1462 SQ.FT.