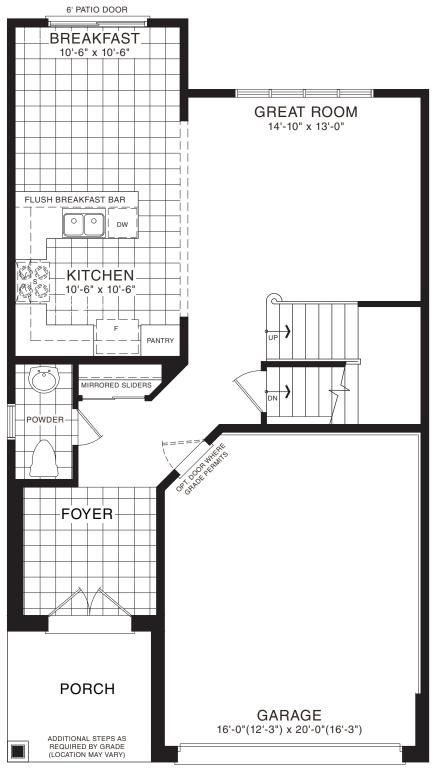

STYLE A1 - 1453 SQ.FT.

STYLE C1 - 1449 SQ.FT.

STYLE D1 - 1445 SQ.FT.

STYLE C1 - 1449 SQ.FT.

STYLE D1 - 1445 SQ.FT.

MAIN FLOOR PLAN STYLE A1

SECOND FLOOR PLAN

**EMPIRECANALS** 

STYLE A1

STYLE A1 - 1493 SQ.FT.

STYLE C1 - 1488 SQ.FT.

STYLE D1 - 1484 SQ.FT.

STYLE C1 - 1488 SQ.FT.

STYLE D1 - 1484 SQ.FT.

**EMPIRE CANALS** 

STYLE A1

MAIN FLOOR PLAN STYLE A1

SECOND FLOOR PLAN STYLE A1

**EMPIRE CANALS** 

BASEMENT PLAN

STYLE A1

STYLE A - 1473 SQ.FT.

STYLE C - 1457 SQ.FT.

STYLE D - 1462 SQ.FT.