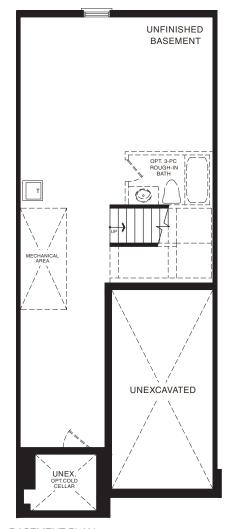

**EMPIRECANALS** 

BASEMENT PLAN
STYLE A1

STYLE A1 - 1662 SQ.FT.

STYLE C1 - 1658 SQ.FT.

STYLE D1 - 1654 SQ.FT.

STYLE A1 - 1662 SQ.FT.

STYLE C1 - 1658 SQ.FT.

STYLE D1 - 1654 SQ.FT.

MAIN FLOOR PLAN STYLE A1

SECOND FLOOR PLAN STYLE A1

**EMPIRE CANALS** 

BASEMENT PLAN

STYLE A1

STYLE A - 1473 SQ.FT.

STYLE C - 1457 SQ.FT.

STYLE D - 1462 SQ.FT.