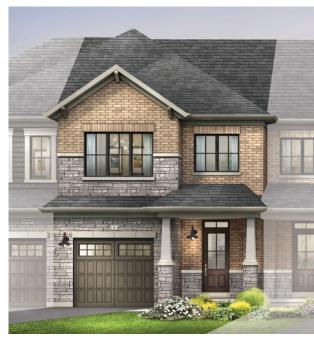

STYLE A1 - 1453 SQ.FT.

STYLE C1 - 1449 SQ.FT.

STYLE D1 - 1445 SQ.FT.

STYLE C1 - 1449 SQ.FT.

STYLE D1 - 1445 SQ.FT.

MAIN FLOOR PLAN STYLE A1

SECOND FLOOR PLAN

**EMPIRECANALS** 

STYLE A1

STYLE A1 - 1493 SQ.FT.

STYLE C1 - 1488 SQ.FT.

STYLE D1 - 1484 SQ.FT.

STYLE C1 - 1488 SQ.FT.

STYLE D1 - 1484 SQ.FT.

**EMPIRE CANALS** 

STYLE A1