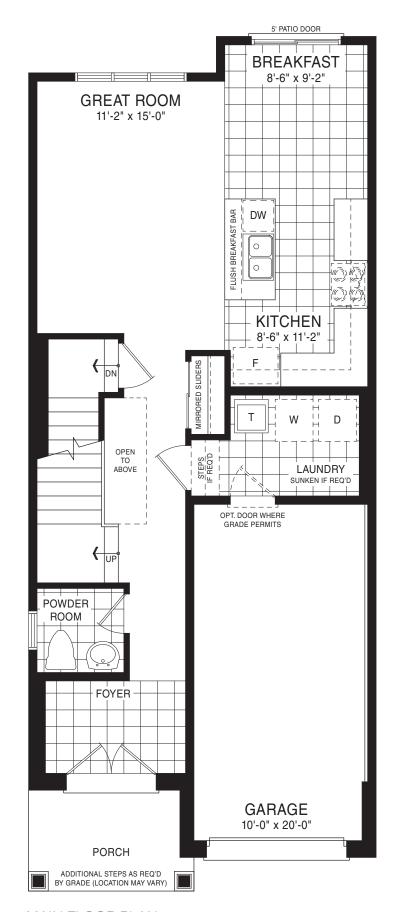

MAIN FLOOR PLAN STYLE A1

SECOND FLOOR PLAN STYLE A1

**EMPIRE CANALS** 

BASEMENT PLAN

STYLE A1

STYLE A - 1473 SQ.FT.

STYLE C - 1457 SQ.FT.

STYLE D - 1462 SQ.FT.

STYLE D - 1462 SQ.FT.

MAIN FLOOR PLAN STYLE A

BASEMENT PLAN STYLE A

ST

STYLE A - 1551 SQ.FT.

STYLE C - 1553 SQ.FT.

STYLE D - 1561 SQ.FT.

STYLE D - 1561 SQ.FT.