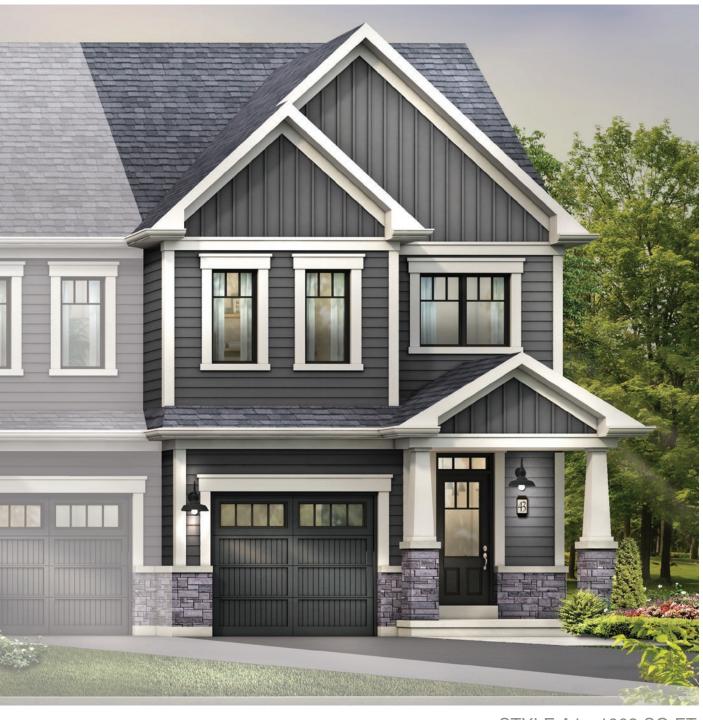

STYLE A1 - 1453 SQ.FT.

STYLE C1 - 1449 SQ.FT.

STYLE D1 - 1445 SQ.FT.

STYLE C1 - 1449 SQ.FT.

STYLE D1 - 1445 SQ.FT.

MAIN FLOOR PLAN STYLE A1

SECOND FLOOR PLAN

**EMPIRECANALS** 

STYLE A1

STYLE A1 - 1493 SQ.FT.

STYLE C1 - 1488 SQ.FT.

STYLE D1 - 1484 SQ.FT.

STYLE C1 - 1488 SQ.FT.

STYLE D1 - 1484 SQ.FT.

**EMPIRE CANALS** 

STYLE A1