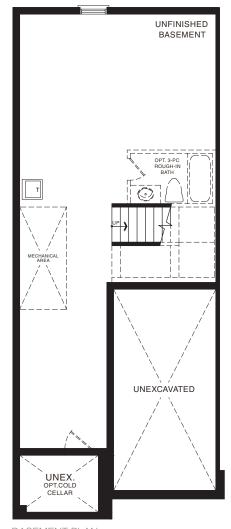

**EMPIRECANALS** 

BASEMENT PLAN
STYLE A1

STYLE A1 - 1662 SQ.FT.

STYLE C1 - 1658 SQ.FT.

STYLE D1 - 1654 SQ.FT.

STYLE A1 - 1662 SQ.FT.

STYLE C1 - 1658 SQ.FT.

STYLE D1 - 1654 SQ.FT.

MAIN FLOOR PLAN STYLE A1

SECOND FLOOR PLAN STYLE A1

**EMPIRE CANALS** 

BASEMENT PLAN

STYLE A1

STYLE A - 1473 SQ.FT.

STYLE C - 1457 SQ.FT.

STYLE D - 1462 SQ.FT.