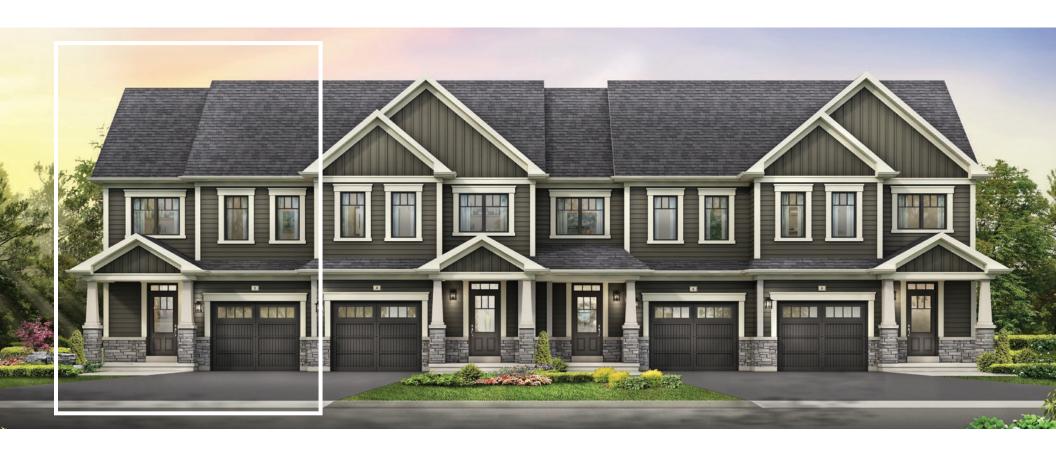

STYLE A1 - 1453 SQ.FT.

STYLE C1 - 1449 SQ.FT.

STYLE D1 - 1445 SQ.FT.

STYLE C1 - 1449 SQ.FT.

STYLE D1 - 1445 SQ.FT.

MAIN FLOOR PLAN STYLE A1

SECOND FLOOR PLAN

**EMPIRECANALS** 

STYLE A1

STYLE A1 - 1493 SQ.FT.

STYLE C1 - 1488 SQ.FT.

STYLE D1 - 1484 SQ.FT.

STYLE C1 - 1488 SQ.FT.

STYLE D1 - 1484 SQ.FT.

**EMPIRE CANALS** 

STYLE A1