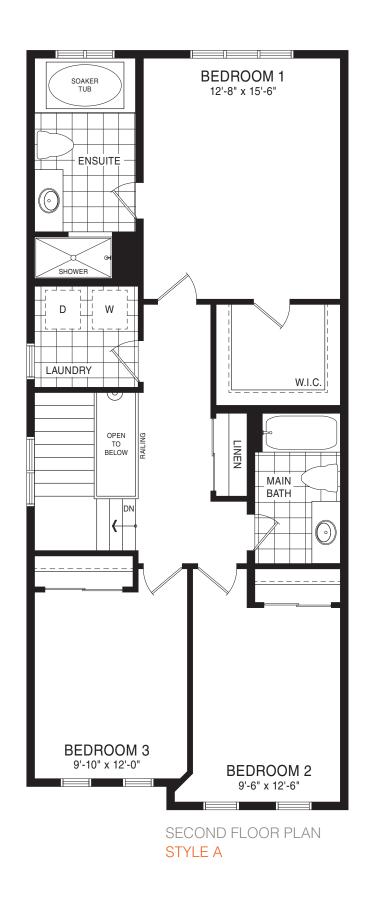

STYLE D1 - 1610 SQ.FT.

STYLE A1 - 1618 SQ.FT.

STYLE C1 - 1614 SQ.FT.

STYLE D1 - 1610 SQ.FT.

BEDROOM 3
9-8" x 12'-6"

BEDROOM 2
9-0" x 12'-6"

MAIN FLOOR PLAN
STYLE A1

SECOND FLOOR PLAN STYLE A1

MAIN FLOOR PLAN STYLE A1

SECOND FLOOR PLAN STYLE A1

**EMPIRE CANALS** 

BASEMENT PLAN

STYLE A1

STYLE A - 1473 SQ.FT.

STYLE C - 1457 SQ.FT.

STYLE D - 1462 SQ.FT.