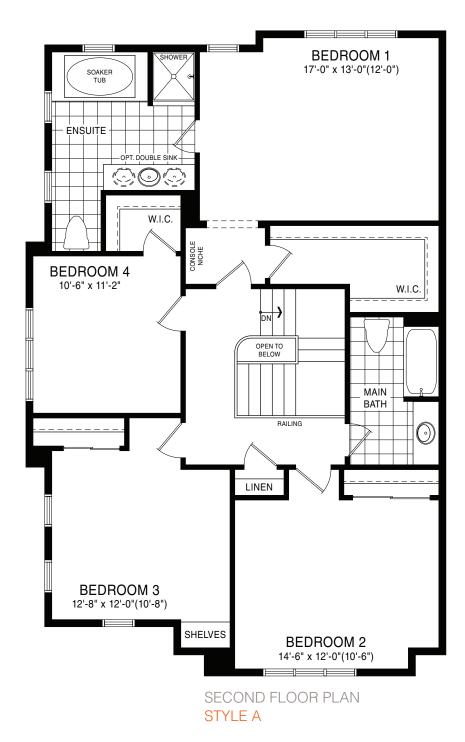

STYLE D1 - 1610 SQ.FT.

STYLE A1 - 1618 SQ.FT.

STYLE C1 - 1614 SQ.FT.

STYLE D1 - 1610 SQ.FT.

BEDROOM 3
9-8" x 12'-6"

BEDROOM 2
9-0" x 12'-6"

MAIN FLOOR PLAN
STYLE A1

SECOND FLOOR PLAN STYLE A1

MAIN FLOOR PLAN STYLE A1

SECOND FLOOR PLAN STYLE A1

**EMPIRE CANALS** 

BASEMENT PLAN

STYLE A1

STYLE A - 1473 SQ.FT.

STYLE C - 1457 SQ.FT.

STYLE D - 1462 SQ.FT.