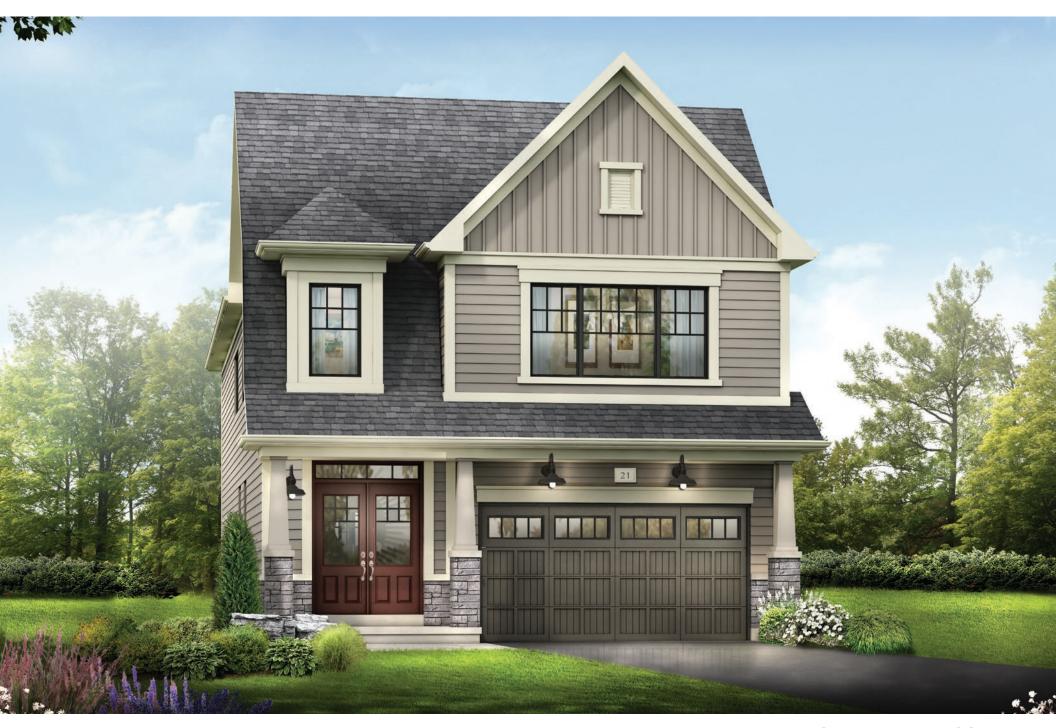

STYLE A1 - 1453 SQ.FT.

STYLE C1 - 1449 SQ.FT.

STYLE D1 - 1445 SQ.FT.

STYLE C1 - 1449 SQ.FT.

STYLE D1 - 1445 SQ.FT.

MAIN FLOOR PLAN STYLE A1

SECOND FLOOR PLAN

**EMPIRECANALS** 

STYLE A1

STYLE A1 - 1493 SQ.FT.

STYLE C1 - 1488 SQ.FT.

STYLE D1 - 1484 SQ.FT.

STYLE C1 - 1488 SQ.FT.

STYLE D1 - 1484 SQ.FT.

**EMPIRE CANALS** 

STYLE A1