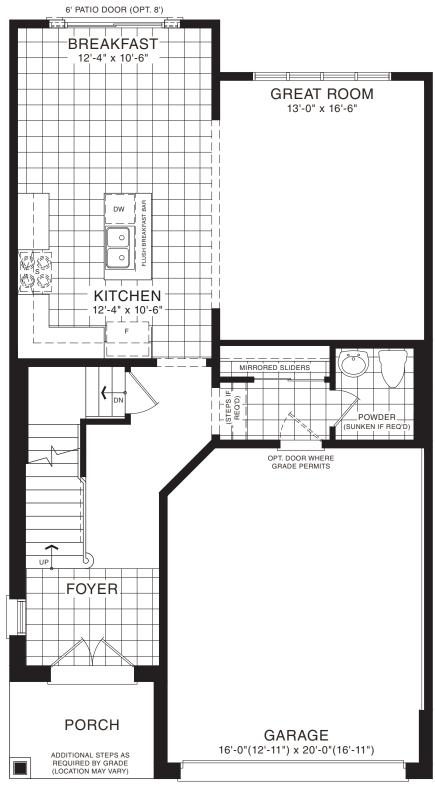

STYLE D1 - 1610 SQ.FT.

STYLE A1 - 1618 SQ.FT.

STYLE C1 - 1614 SQ.FT.

STYLE D1 - 1610 SQ.FT.

BEDROOM 3
9-8" x 12'-6"

BEDROOM 2
9-0" x 12'-6"

MAIN FLOOR PLAN
STYLE A1

SECOND FLOOR PLAN STYLE A1