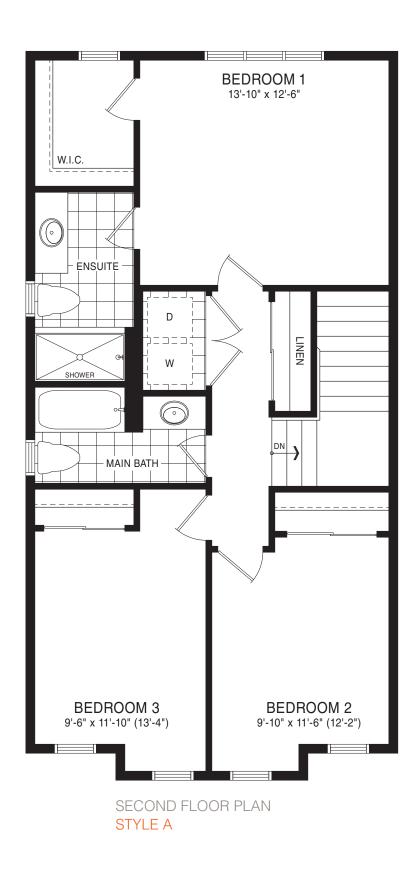

STYLE D1 - 1610 SQ.FT.

STYLE A1 - 1618 SQ.FT.

STYLE C1 - 1614 SQ.FT.

STYLE D1 - 1610 SQ.FT.

BEDROOM 3
9-8" x 12'-6"

BEDROOM 2
9-0" x 12'-6"

MAIN FLOOR PLAN
STYLE A1

SECOND FLOOR PLAN STYLE A1