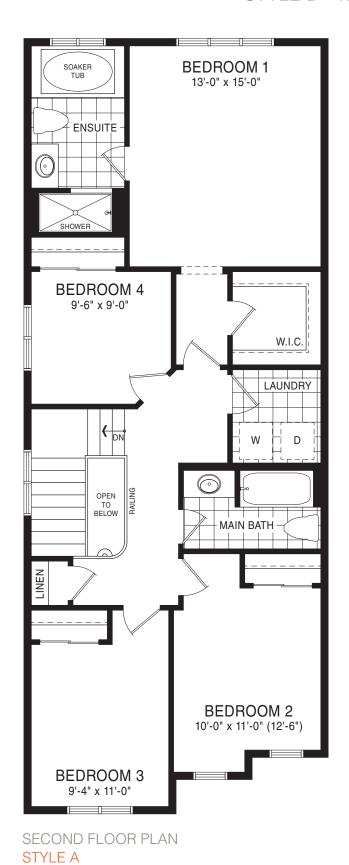

STYLE D1 - 1610 SQ.FT.

STYLE A1 - 1618 SQ.FT.

STYLE C1 - 1614 SQ.FT.

STYLE D1 - 1610 SQ.FT.

BEDROOM 3
9-8" x 12'-6"

BEDROOM 2
9-0" x 12'-6"

MAIN FLOOR PLAN
STYLE A1

SECOND FLOOR PLAN STYLE A1