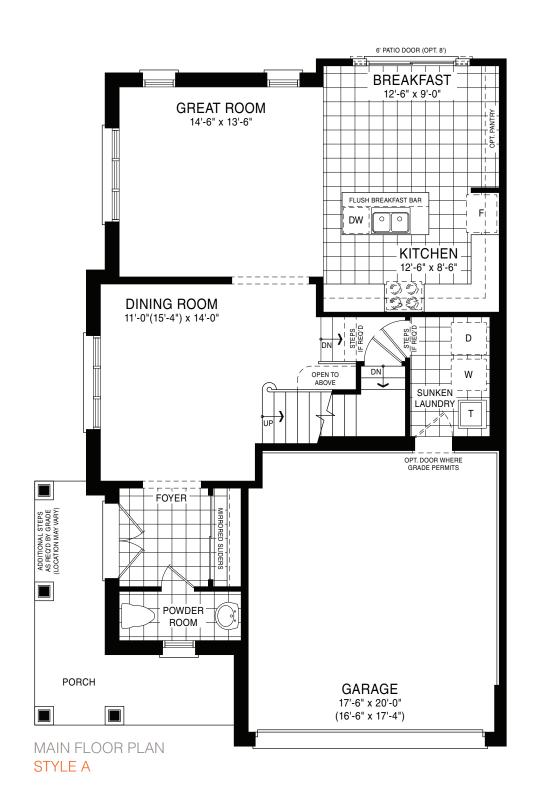

STYLE A1 - 1453 SQ.FT.

STYLE C1 - 1449 SQ.FT.

STYLE D1 - 1445 SQ.FT.

STYLE C1 - 1449 SQ.FT.

STYLE D1 - 1445 SQ.FT.

MAIN FLOOR PLAN STYLE A1

SECOND FLOOR PLAN

**EMPIRECANALS** 

STYLE A1

STYLE A1 - 1493 SQ.FT.

STYLE C1 - 1488 SQ.FT.

STYLE D1 - 1484 SQ.FT.

STYLE C1 - 1488 SQ.FT.

STYLE D1 - 1484 SQ.FT.

**EMPIRE CANALS** 

STYLE A1

MAIN FLOOR PLAN STYLE A1

SECOND FLOOR PLAN STYLE A1

**EMPIRE CANALS** 

BASEMENT PLAN

STYLE A1

STYLE A - 1473 SQ.FT.

STYLE C - 1457 SQ.FT.

STYLE D - 1462 SQ.FT.