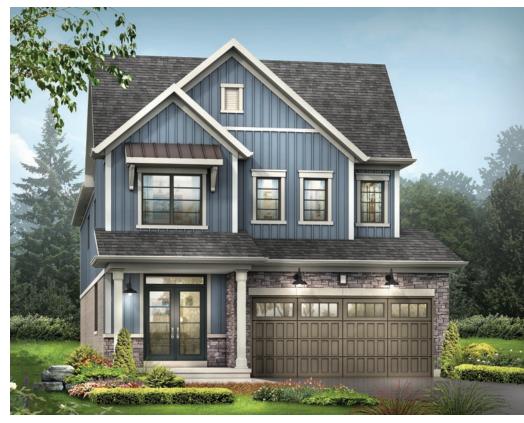

STYLE A1 - 1533 SQ.FT.

STYLE C1 - 1563 SQ.FT.

STYLE D1 - 1559 SQ.FT.

STYLE A1 - 1533 SQ.FT.

STYLE C1 - 1563 SQ.FT.

STYLE D1 - 1559 SQ.FT.

STYLE A1 - 1618 SQ.FT.

STYLE C1 - 1614 SQ.FT.

STYLE D1 - 1610 SQ.FT.

STYLE A1 - 1618 SQ.FT.

STYLE C1 - 1614 SQ.FT.

STYLE D1 - 1610 SQ.FT.

BEDROOM 3
9-8" x 12'-6"

BEDROOM 2
9-0" x 12'-6"

MAIN FLOOR PLAN
STYLE A1

SECOND FLOOR PLAN STYLE A1