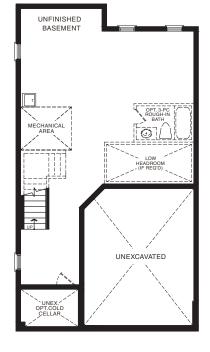

**EMPIRECANALS** 

BASEMENT PLAN
STYLE A1

STYLE A1 - 1662 SQ.FT.

STYLE C1 - 1658 SQ.FT.

STYLE D1 - 1654 SQ.FT.

STYLE A1 - 1662 SQ.FT.

STYLE C1 - 1658 SQ.FT.

STYLE D1 - 1654 SQ.FT.

MAIN FLOOR PLAN STYLE A1

SECOND FLOOR PLAN STYLE A1

**EMPIRE CANALS** 

BASEMENT PLAN

STYLE A1

STYLE A - 1473 SQ.FT.

STYLE C - 1457 SQ.FT.

STYLE D - 1462 SQ.FT.

STYLE D - 1462 SQ.FT.

MAIN FLOOR PLAN STYLE A

BASEMENT PLAN STYLE A

ST

STYLE A - 1551 SQ.FT.

STYLE C - 1553 SQ.FT.

STYLE D - 1561 SQ.FT.

STYLE D - 1561 SQ.FT.

MAIN FLOOR PLAN

STYLE A

BASEMENT PLAN STYLE A

**EMPIRECANALS** 

STYLE A - 1655 SQ.FT.

STYLE C - 1694 SQ.FT.

STYLE D - 1680 SQ.FT.

STYLE D - 1680 SQ.FT.

SECOND FLOOR PLAN STYLE A

MAIN FLOOR PLAN STYLE A

BASEMENT PLAN STYLE A

STYLE A - 1746 SQ.FT.

STYLE C - 1758 SQ.FT.

STYLE D - 1751 SQ.FT.

MAIN FLOOR PLAN

BASEMENT PLAN

STYLE A

STYLE A - 1863 SQ.FT.

STYLE C - 1855 SQ.FT.

STYLE D - 1850 SQ.FT.

STYLE C - 1855 SQ.FT.

STYLE D - 1850 SQ.FT.

MAIN FLOOR PLAN STYLE A

BASEMENT PLAN

STYLE A - 1712 SQ.FT.

STYLE C - 1725 SQ.FT.

STYLE D - 1731 SQ.FT.

STYLE D - 1731 SQ.FT.

MAIN FLOOR PLAN STYLE A

SECOND FLOOR PLAN STYLE A

BASEMENT PLAN STYLE A

STYLE A - 1898 SQ.FT.

STYLE C - 1903 SQ.FT.

STYLE D - 1900 SQ.FT.

STYLE D - 1900 SQ.FT.

MAIN FLOOR PLAN STYLE A

SECOND FLOOR PLAN STYLE A

BASEMENT PLAN

STYLE A - 2000 SQ.FT.

STYLE C - 2034 SQ.FT.

MAIN FLOOR PLAN STYLE A

BASEMENT PLAN STYLE A

STYLE A - 2307 SQ.FT.

STYLE C - 2311 SQ.FT.

STYLE D - 2399 SQ.FT.

STYLE D - 2399 SQ.FT.

W.I.C.

LAUNDRY

STYLE D - 2614 SQ.FT.

STYLE A

BASEMENT PLAN