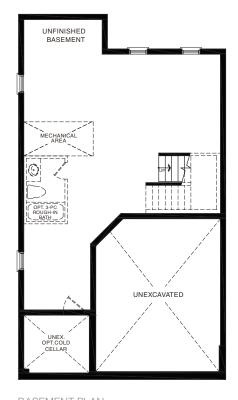

**EMPIRECANALS** 

BASEMENT PLAN
STYLE A1

STYLE A1 - 1662 SQ.FT.

STYLE C1 - 1658 SQ.FT.

STYLE D1 - 1654 SQ.FT.

STYLE A1 - 1662 SQ.FT.

STYLE C1 - 1658 SQ.FT.

STYLE D1 - 1654 SQ.FT.

MAIN FLOOR PLAN STYLE A1

SECOND FLOOR PLAN STYLE A1

**EMPIRE CANALS** 

BASEMENT PLAN

STYLE A1

STYLE A - 1473 SQ.FT.

STYLE C - 1457 SQ.FT.

STYLE D - 1462 SQ.FT.

STYLE D - 1462 SQ.FT.

MAIN FLOOR PLAN STYLE A

BASEMENT PLAN STYLE A

ST

STYLE A - 1551 SQ.FT.

STYLE C - 1553 SQ.FT.

STYLE D - 1561 SQ.FT.

STYLE D - 1561 SQ.FT.