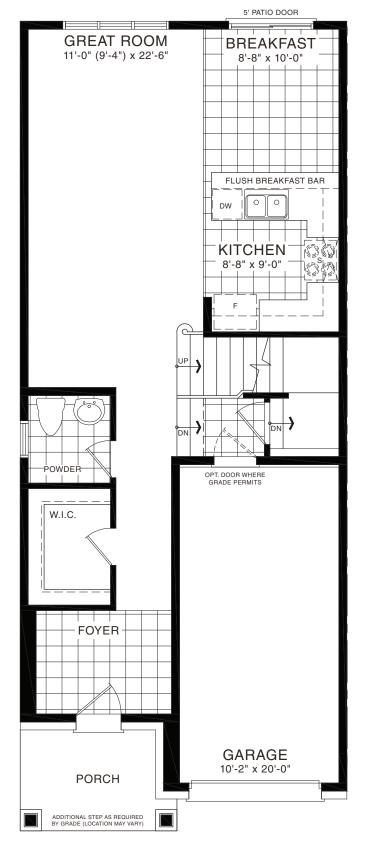

STYLE A1 - 1453 SQ.FT.

STYLE C1 - 1449 SQ.FT.

STYLE D1 - 1445 SQ.FT.

STYLE C1 - 1449 SQ.FT.

STYLE D1 - 1445 SQ.FT.

MAIN FLOOR PLAN STYLE A1

SECOND FLOOR PLAN

**EMPIRECANALS** 

MAIN FLOOR PLAN STYLE A1

SECOND FLOOR PLAN STYLE A1

**EMPIRE CANALS** 

BASEMENT PLAN

STYLE A1

STYLE A - 1473 SQ.FT.

STYLE C - 1457 SQ.FT.

STYLE D - 1462 SQ.FT.