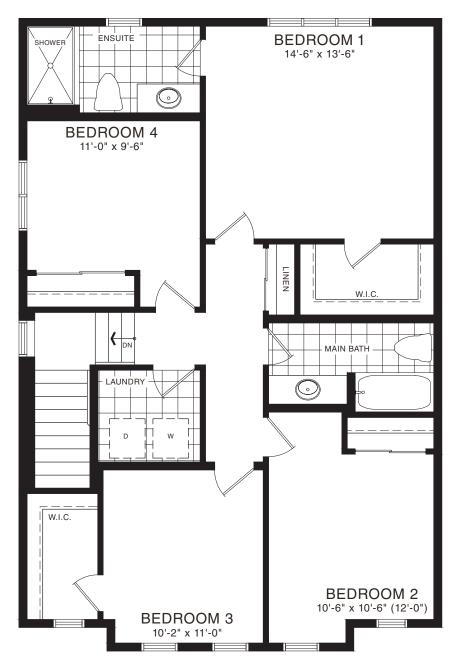

STYLE D1 - 1610 SQ.FT.

STYLE A1 - 1618 SQ.FT.

STYLE C1 - 1614 SQ.FT.

STYLE D1 - 1610 SQ.FT.

BEDROOM 3
9-8" x 12'-6"

BEDROOM 2
9-0" x 12'-6"

MAIN FLOOR PLAN
STYLE A1

SECOND FLOOR PLAN STYLE A1

MAIN FLOOR PLAN STYLE A

BASEMENT PLAN STYLE A

STYLE A - 2307 SQ.FT.

STYLE C - 2311 SQ.FT.

STYLE D - 2399 SQ.FT.

STYLE D - 2399 SQ.FT.

W.I.C.

LAUNDRY

D

W

MAIN FLOOR PLAN
STYLE A

**EMPIRE CANALS** 

STYLE A - 1934 SQ.FT.

STYLE C - 1936 SQ.FT.

STYLE D - 1920 SQ.FT.

STYLE D - 1920 SQ.FT.