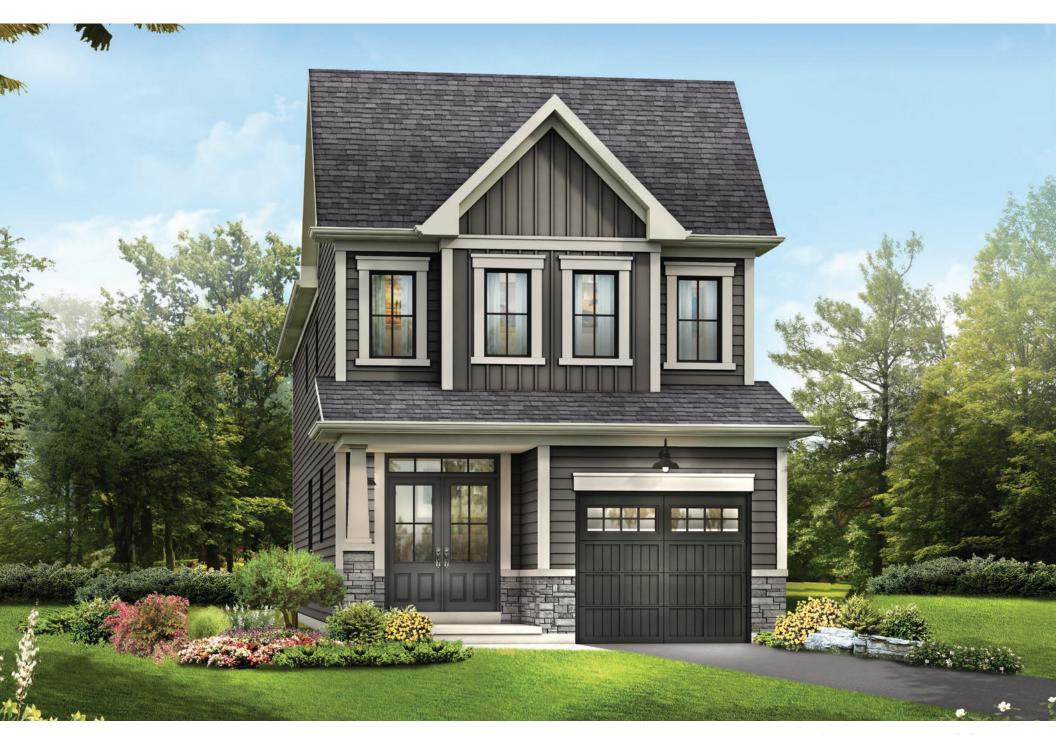

STYLE A1 - 1453 SQ.FT.

STYLE C1 - 1449 SQ.FT.

STYLE D1 - 1445 SQ.FT.

STYLE C1 - 1449 SQ.FT.

STYLE D1 - 1445 SQ.FT.

MAIN FLOOR PLAN STYLE A1

SECOND FLOOR PLAN

**EMPIRECANALS** 

STYLE A1

STYLE A1 - 1493 SQ.FT.

STYLE C1 - 1488 SQ.FT.

STYLE D1 - 1484 SQ.FT.

STYLE C1 - 1488 SQ.FT.

STYLE D1 - 1484 SQ.FT.

**EMPIRE CANALS** 

STYLE A1