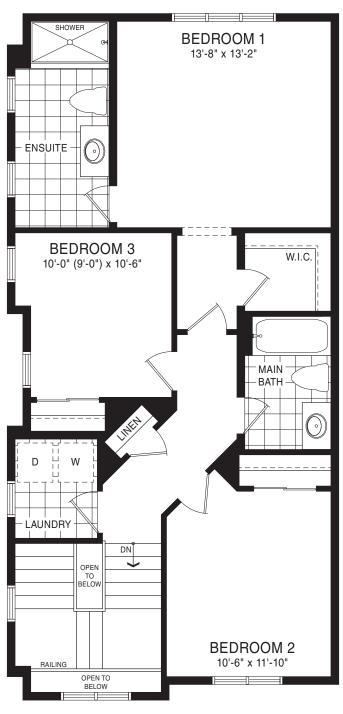

STYLE D1 - 1610 SQ.FT.

STYLE A1 - 1618 SQ.FT.

STYLE C1 - 1614 SQ.FT.

STYLE D1 - 1610 SQ.FT.

BEDROOM 3
9-8" x 12'-6"

BEDROOM 2
9-0" x 12'-6"

MAIN FLOOR PLAN
STYLE A1

SECOND FLOOR PLAN STYLE A1