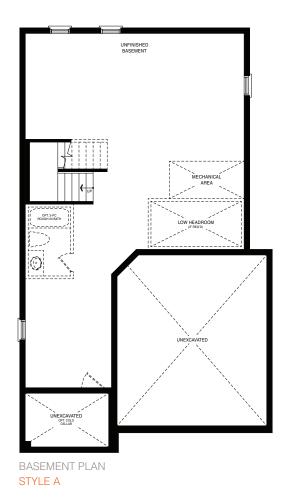

MAIN FLOOR PLAN

STYLE A

BASEMENT PLAN STYLE A

**EMPIRECANALS** 

STYLE A - 1655 SQ.FT.

STYLE C - 1694 SQ.FT.

STYLE D - 1680 SQ.FT.

STYLE D - 1680 SQ.FT.

SECOND FLOOR PLAN STYLE A

MAIN FLOOR PLAN STYLE A

BASEMENT PLAN STYLE A

STYLE A - 1746 SQ.FT.

STYLE C - 1758 SQ.FT.

STYLE D - 1751 SQ.FT.

MAIN FLOOR PLAN

BASEMENT PLAN