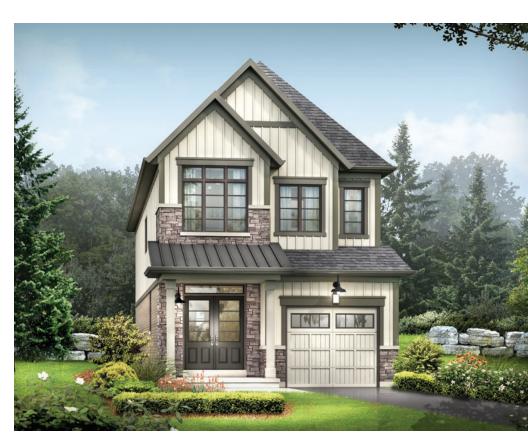

STYLE A1 - 1453 SQ.FT.

STYLE C1 - 1449 SQ.FT.

STYLE D1 - 1445 SQ.FT.

STYLE C1 - 1449 SQ.FT.

STYLE D1 - 1445 SQ.FT.

MAIN FLOOR PLAN STYLE A1

SECOND FLOOR PLAN

**EMPIRECANALS** 

STYLE A1

STYLE A1 - 1493 SQ.FT.

STYLE C1 - 1488 SQ.FT.

STYLE D1 - 1484 SQ.FT.

STYLE C1 - 1488 SQ.FT.

STYLE D1 - 1484 SQ.FT.

**EMPIRE CANALS** 

STYLE A1