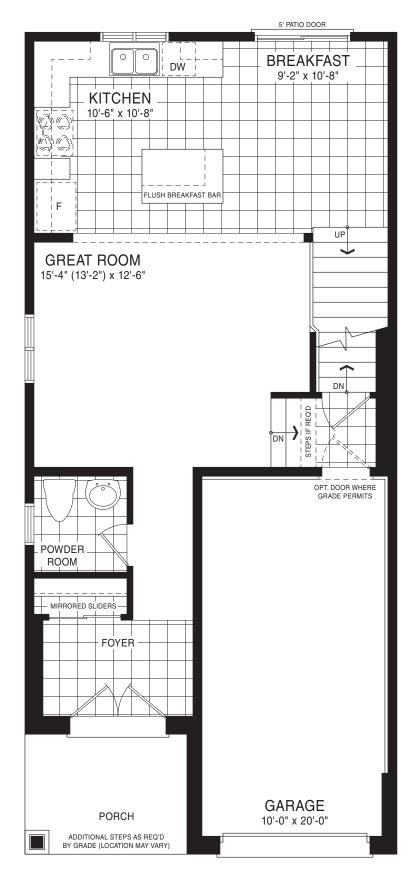

STYLE A1 - 1453 SQ.FT.

STYLE C1 - 1449 SQ.FT.

STYLE D1 - 1445 SQ.FT.

STYLE C1 - 1449 SQ.FT.

STYLE D1 - 1445 SQ.FT.

MAIN FLOOR PLAN STYLE A1

SECOND FLOOR PLAN

**EMPIRECANALS** 

STYLE A1

STYLE A1 - 1493 SQ.FT.

STYLE C1 - 1488 SQ.FT.

STYLE D1 - 1484 SQ.FT.

STYLE C1 - 1488 SQ.FT.

STYLE D1 - 1484 SQ.FT.

**EMPIRE CANALS** 

STYLE A1