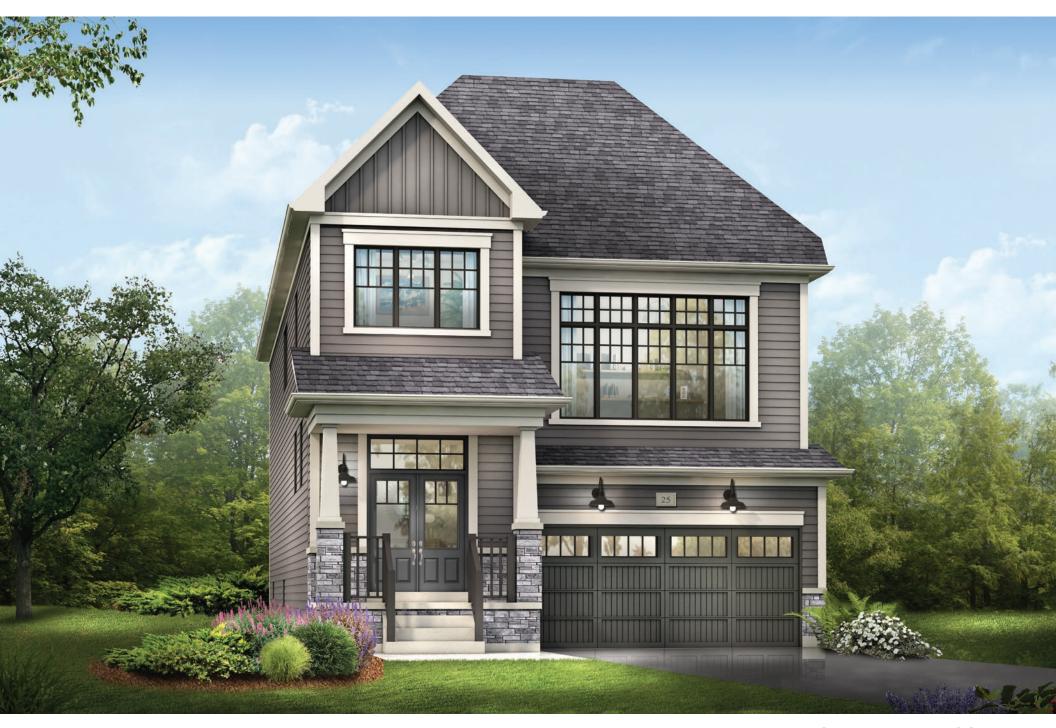

MAIN FLOOR PLAN STYLE A1

SECOND FLOOR PLAN STYLE A1

**EMPIRE CANALS** 

BASEMENT PLAN

STYLE A1

STYLE A - 1473 SQ.FT.

STYLE C - 1457 SQ.FT.

STYLE D - 1462 SQ.FT.

STYLE D - 1462 SQ.FT.

MAIN FLOOR PLAN STYLE A

BASEMENT PLAN STYLE A

ST

STYLE A - 1551 SQ.FT.

STYLE C - 1553 SQ.FT.

STYLE D - 1561 SQ.FT.

STYLE D - 1561 SQ.FT.