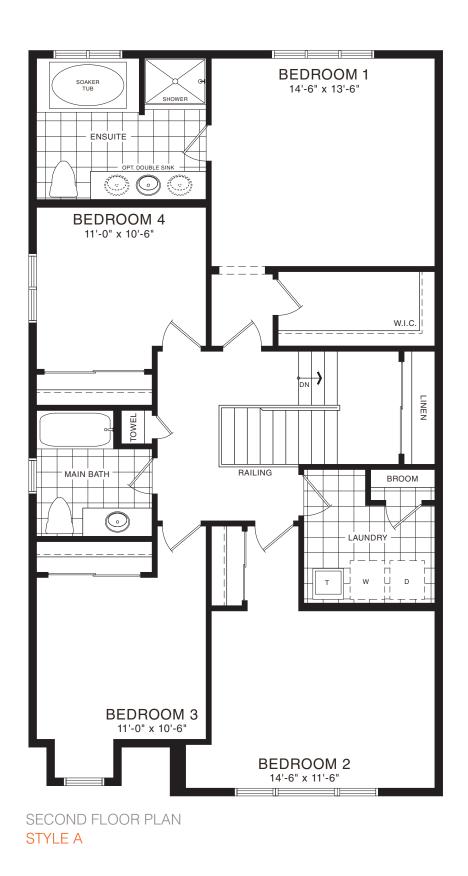

STYLE D1 - 1610 SQ.FT.

STYLE A1 - 1618 SQ.FT.

STYLE C1 - 1614 SQ.FT.

STYLE D1 - 1610 SQ.FT.

BEDROOM 3
9-8" x 12'-6"

BEDROOM 2
9-0" x 12'-6"

MAIN FLOOR PLAN
STYLE A1

SECOND FLOOR PLAN STYLE A1

MAIN FLOOR PLAN STYLE A1

SECOND FLOOR PLAN STYLE A1

**EMPIRE CANALS** 

BASEMENT PLAN

STYLE A1

STYLE A - 1473 SQ.FT.

STYLE C - 1457 SQ.FT.

STYLE D - 1462 SQ.FT.