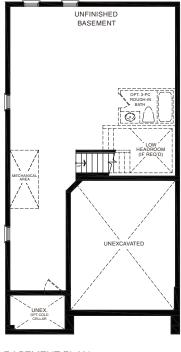

**EMPIRECANALS** 

BASEMENT PLAN
STYLE A1

STYLE A1 - 1662 SQ.FT.

STYLE C1 - 1658 SQ.FT.

STYLE D1 - 1654 SQ.FT.

STYLE A1 - 1662 SQ.FT.

STYLE C1 - 1658 SQ.FT.

STYLE D1 - 1654 SQ.FT.

MAIN FLOOR PLAN STYLE A1

SECOND FLOOR PLAN STYLE A1

**EMPIRE CANALS** 

BASEMENT PLAN

STYLE A1

STYLE A - 1473 SQ.FT.

STYLE C - 1457 SQ.FT.

STYLE D - 1462 SQ.FT.

STYLE D - 1462 SQ.FT.

MAIN FLOOR PLAN STYLE A

BASEMENT PLAN STYLE A

ST

STYLE A - 1551 SQ.FT.

STYLE C - 1553 SQ.FT.

STYLE D - 1561 SQ.FT.

STYLE D - 1561 SQ.FT.

MAIN FLOOR PLAN

STYLE A

BASEMENT PLAN STYLE A

**EMPIRECANALS** 

STYLE A - 1655 SQ.FT.

STYLE C - 1694 SQ.FT.

STYLE D - 1680 SQ.FT.

STYLE D - 1680 SQ.FT.

SECOND FLOOR PLAN STYLE A

MAIN FLOOR PLAN STYLE A

BASEMENT PLAN STYLE A

STYLE A - 1746 SQ.FT.

STYLE C - 1758 SQ.FT.

STYLE D - 1751 SQ.FT.

MAIN FLOOR PLAN

BASEMENT PLAN

STYLE A

STYLE A - 1863 SQ.FT.

STYLE C - 1855 SQ.FT.

STYLE D - 1850 SQ.FT.

STYLE C - 1855 SQ.FT.

STYLE D - 1850 SQ.FT.

MAIN FLOOR PLAN STYLE A

BASEMENT PLAN