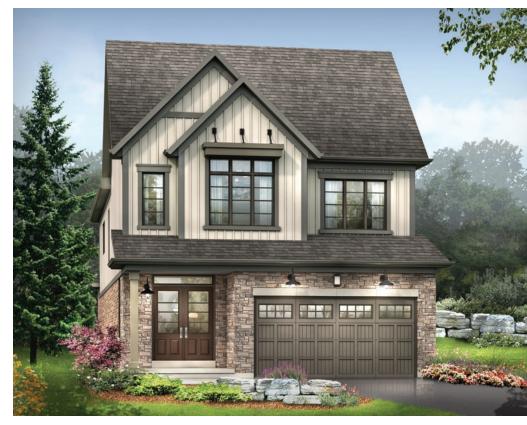

**EMPIRECANALS** 

BASEMENT PLAN
STYLE A1

STYLE A1 - 1662 SQ.FT.

STYLE C1 - 1658 SQ.FT.

STYLE D1 - 1654 SQ.FT.

STYLE A1 - 1662 SQ.FT.

STYLE C1 - 1658 SQ.FT.

STYLE D1 - 1654 SQ.FT.

MAIN FLOOR PLAN STYLE A1

SECOND FLOOR PLAN STYLE A1

**EMPIRE CANALS** 

BASEMENT PLAN

STYLE A1

STYLE A - 1473 SQ.FT.

STYLE C - 1457 SQ.FT.

STYLE D - 1462 SQ.FT.