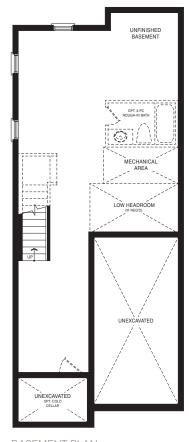

**EMPIRECANALS** 

BASEMENT PLAN
STYLE A1

STYLE A1 - 1662 SQ.FT.

STYLE C1 - 1658 SQ.FT.

STYLE D1 - 1654 SQ.FT.

STYLE A1 - 1662 SQ.FT.

STYLE C1 - 1658 SQ.FT.

STYLE D1 - 1654 SQ.FT.

MAIN FLOOR PLAN STYLE A1

SECOND FLOOR PLAN STYLE A1

**EMPIRE CANALS** 

BASEMENT PLAN

STYLE A1

STYLE A - 1473 SQ.FT.

STYLE C - 1457 SQ.FT.

STYLE D - 1462 SQ.FT.