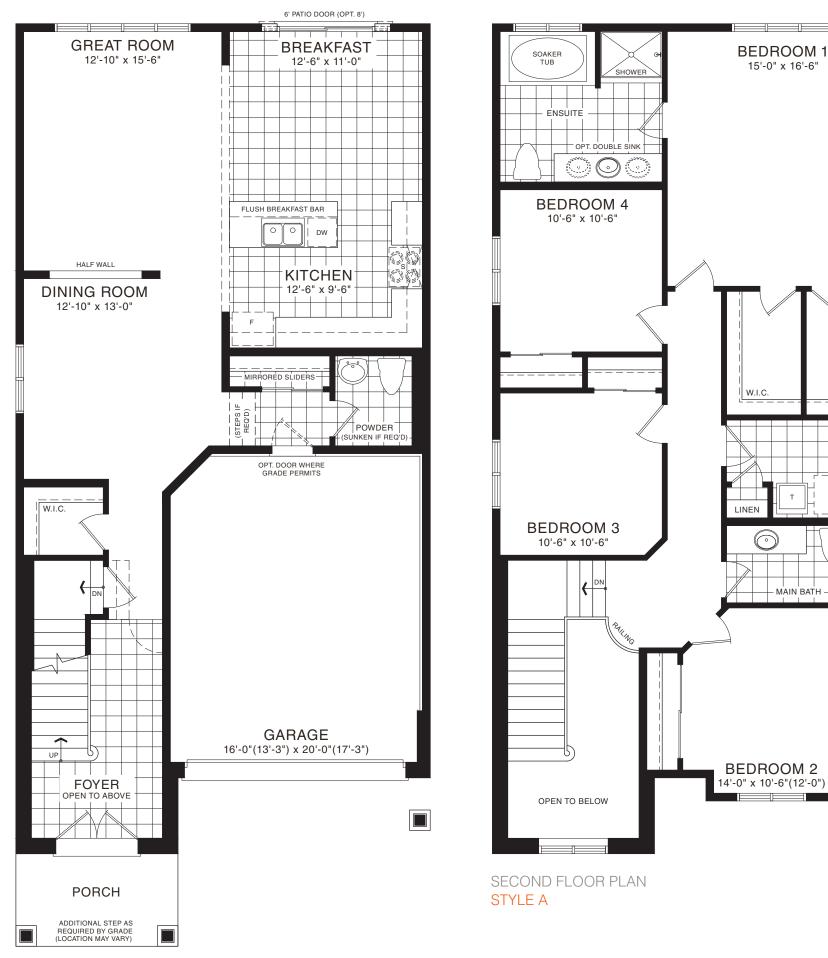

STYLE D1 - 1610 SQ.FT.

STYLE A1 - 1618 SQ.FT.

STYLE C1 - 1614 SQ.FT.

STYLE D1 - 1610 SQ.FT.

BEDROOM 3
9-8" x 12'-6"

BEDROOM 2
9-0" x 12'-6"

MAIN FLOOR PLAN
STYLE A1

SECOND FLOOR PLAN STYLE A1