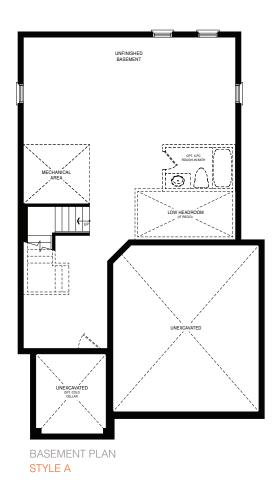

**EMPIRECANALS** 

BASEMENT PLAN
STYLE A1

STYLE A1 - 1662 SQ.FT.

STYLE C1 - 1658 SQ.FT.

STYLE D1 - 1654 SQ.FT.

STYLE A1 - 1662 SQ.FT.

STYLE C1 - 1658 SQ.FT.

STYLE D1 - 1654 SQ.FT.

MAIN FLOOR PLAN STYLE A1

SECOND FLOOR PLAN STYLE A1

**EMPIRE CANALS** 

BASEMENT PLAN

STYLE A1

STYLE A - 1473 SQ.FT.

STYLE C - 1457 SQ.FT.

STYLE D - 1462 SQ.FT.