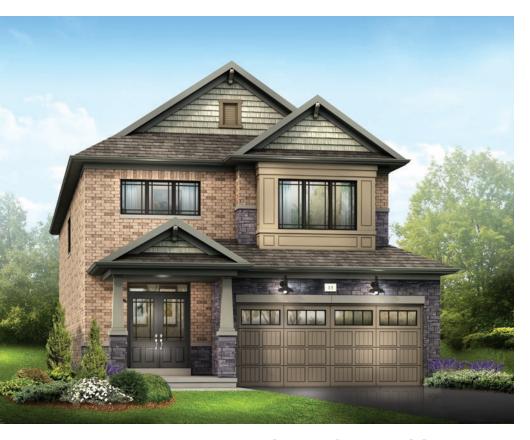

STYLE A1 - 1453 SQ.FT.

STYLE C1 - 1449 SQ.FT.

STYLE D1 - 1445 SQ.FT.

STYLE C1 - 1449 SQ.FT.

STYLE D1 - 1445 SQ.FT.

MAIN FLOOR PLAN STYLE A1

SECOND FLOOR PLAN

**EMPIRECANALS** 

STYLE A1

STYLE A1 - 1493 SQ.FT.

STYLE C1 - 1488 SQ.FT.

STYLE D1 - 1484 SQ.FT.

STYLE C1 - 1488 SQ.FT.

STYLE D1 - 1484 SQ.FT.

**EMPIRE CANALS** 

STYLE A1