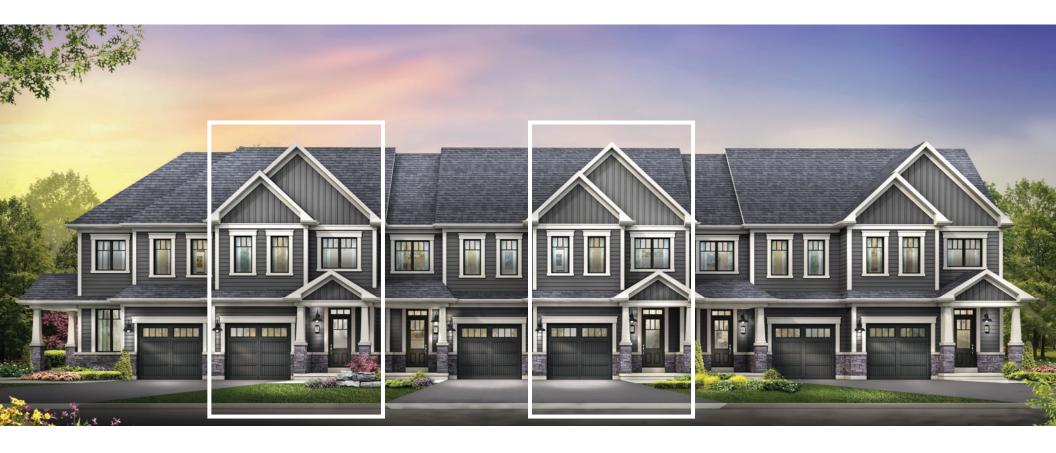

STYLE A1 - 1453 SQ.FT.

STYLE C1 - 1449 SQ.FT.

STYLE D1 - 1445 SQ.FT.

STYLE C1 - 1449 SQ.FT.

STYLE D1 - 1445 SQ.FT.

MAIN FLOOR PLAN STYLE A1

SECOND FLOOR PLAN

**EMPIRECANALS** 

STYLE A1

STYLE A1 - 1493 SQ.FT.

STYLE C1 - 1488 SQ.FT.

STYLE D1 - 1484 SQ.FT.

STYLE C1 - 1488 SQ.FT.

STYLE D1 - 1484 SQ.FT.

**EMPIRE CANALS** 

STYLE A1

STYLE A1 - 1533 SQ.FT.

STYLE C1 - 1563 SQ.FT.

STYLE D1 - 1559 SQ.FT.

STYLE A1 - 1533 SQ.FT.

STYLE C1 - 1563 SQ.FT.

STYLE D1 - 1559 SQ.FT.

STYLE A1 - 1618 SQ.FT.

STYLE C1 - 1614 SQ.FT.