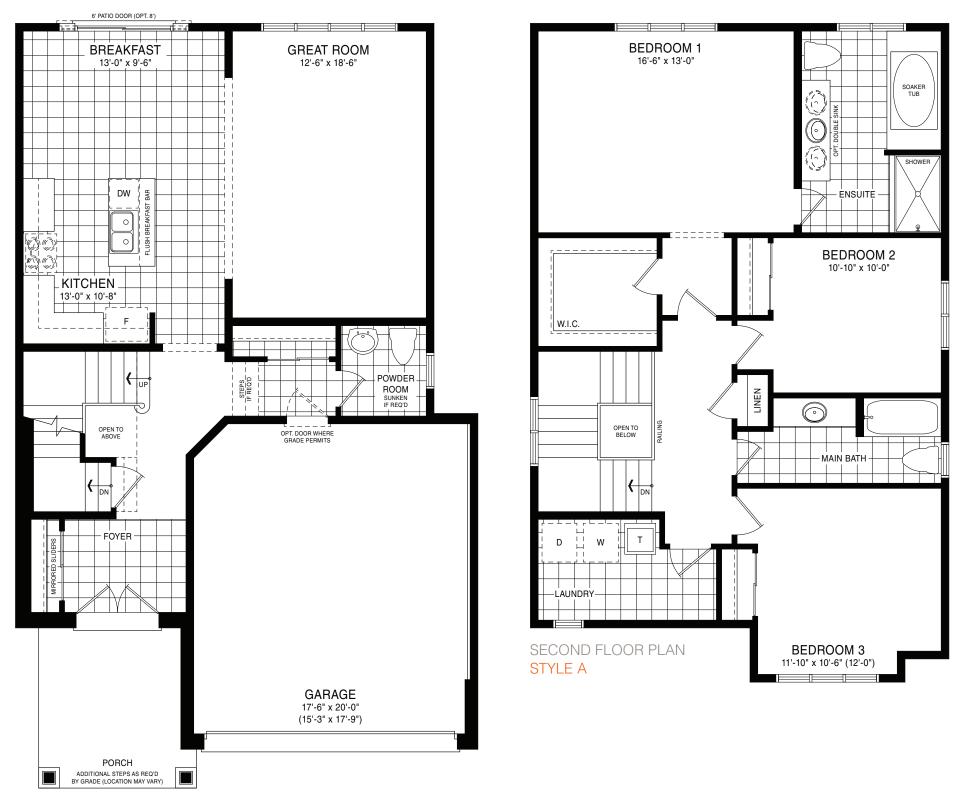

STYLE D1 - 1610 SQ.FT.

STYLE A1 - 1618 SQ.FT.

STYLE C1 - 1614 SQ.FT.

STYLE D1 - 1610 SQ.FT.

BEDROOM 3
9-8" x 12'-6"

BEDROOM 2
9-0" x 12'-6"

MAIN FLOOR PLAN
STYLE A1

SECOND FLOOR PLAN STYLE A1

**EMPIRECANALS** 

BASEMENT PLAN
STYLE A1

STYLE A1 - 1662 SQ.FT.

STYLE C1 - 1658 SQ.FT.

STYLE D1 - 1654 SQ.FT.

STYLE A1 - 1662 SQ.FT.

STYLE C1 - 1658 SQ.FT.

STYLE D1 - 1654 SQ.FT.

MAIN FLOOR PLAN STYLE A1

SECOND FLOOR PLAN STYLE A1

**EMPIRE CANALS** 

BASEMENT PLAN

STYLE A1

STYLE A - 1473 SQ.FT.

STYLE C - 1457 SQ.FT.

STYLE D - 1462 SQ.FT.