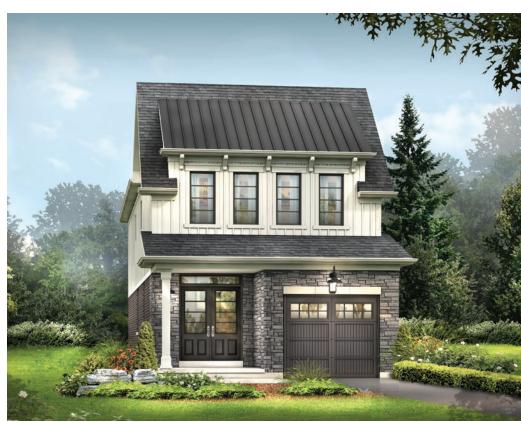

STYLE A1 - 1453 SQ.FT.

STYLE C1 - 1449 SQ.FT.

STYLE D1 - 1445 SQ.FT.

STYLE C1 - 1449 SQ.FT.

STYLE D1 - 1445 SQ.FT.

MAIN FLOOR PLAN STYLE A1

SECOND FLOOR PLAN

**EMPIRECANALS** 

STYLE A1

STYLE A1 - 1493 SQ.FT.

STYLE C1 - 1488 SQ.FT.

STYLE D1 - 1484 SQ.FT.

STYLE C1 - 1488 SQ.FT.

STYLE D1 - 1484 SQ.FT.

**EMPIRE CANALS** 

STYLE A1