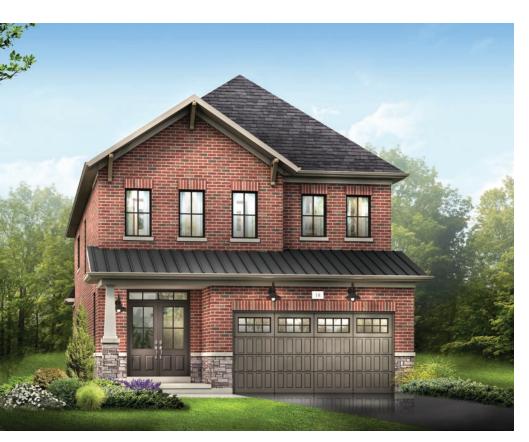

STYLE A1 - 1533 SQ.FT.

STYLE C1 - 1563 SQ.FT.

STYLE D1 - 1559 SQ.FT.

STYLE A1 - 1533 SQ.FT.

STYLE C1 - 1563 SQ.FT.

STYLE D1 - 1559 SQ.FT.

STYLE A1 - 1618 SQ.FT.

STYLE C1 - 1614 SQ.FT.

STYLE D1 - 1610 SQ.FT.

STYLE A1 - 1618 SQ.FT.

STYLE C1 - 1614 SQ.FT.

STYLE D1 - 1610 SQ.FT.

BEDROOM 3
9-8" x 12'-6"

BEDROOM 2
9-0" x 12'-6"

MAIN FLOOR PLAN
STYLE A1

SECOND FLOOR PLAN STYLE A1