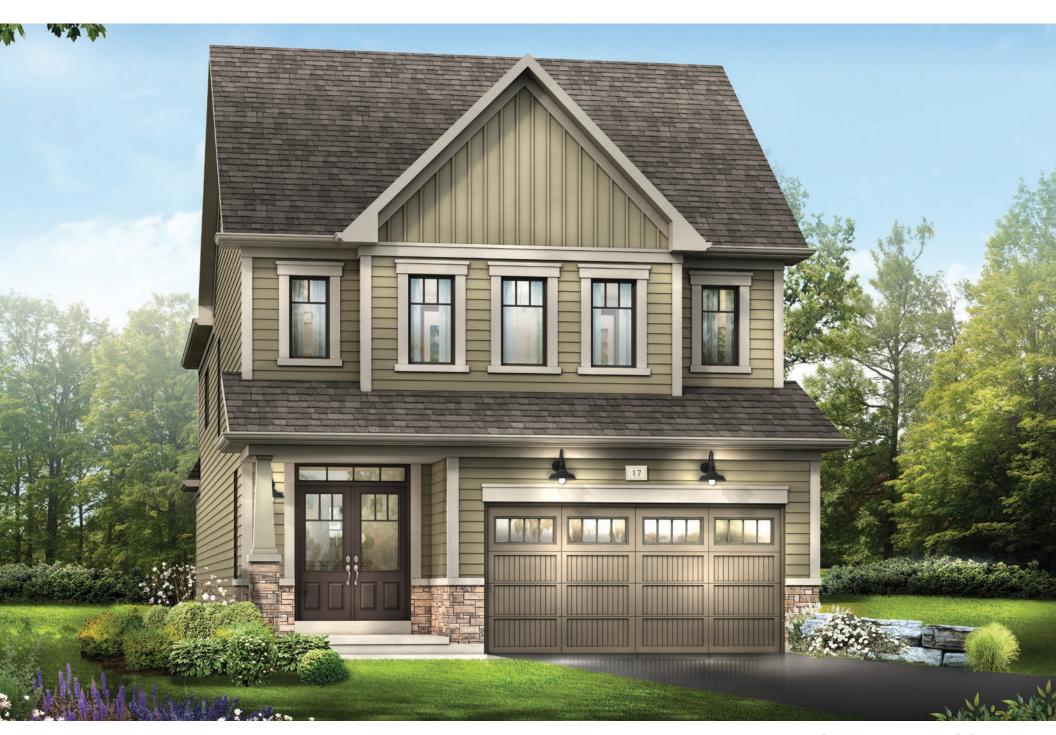

STYLE A1 - 1453 SQ.FT.

STYLE C1 - 1449 SQ.FT.

STYLE D1 - 1445 SQ.FT.

STYLE C1 - 1449 SQ.FT.

STYLE D1 - 1445 SQ.FT.

MAIN FLOOR PLAN STYLE A1

SECOND FLOOR PLAN

**EMPIRECANALS** 

STYLE A1

STYLE A1 - 1493 SQ.FT.

STYLE C1 - 1488 SQ.FT.

STYLE D1 - 1484 SQ.FT.

STYLE C1 - 1488 SQ.FT.

STYLE D1 - 1484 SQ.FT.

**EMPIRE CANALS** 

STYLE A1