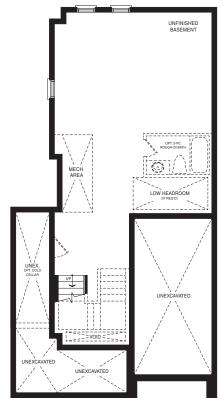

**EMPIRECANALS** 

BASEMENT PLAN
STYLE A1

STYLE A1 - 1662 SQ.FT.

STYLE C1 - 1658 SQ.FT.

STYLE D1 - 1654 SQ.FT.

STYLE A1 - 1662 SQ.FT.

STYLE C1 - 1658 SQ.FT.

STYLE D1 - 1654 SQ.FT.

MAIN FLOOR PLAN STYLE A1

SECOND FLOOR PLAN STYLE A1

**EMPIRE CANALS** 

BASEMENT PLAN

STYLE A1

STYLE A - 1473 SQ.FT.

STYLE C - 1457 SQ.FT.

STYLE D - 1462 SQ.FT.