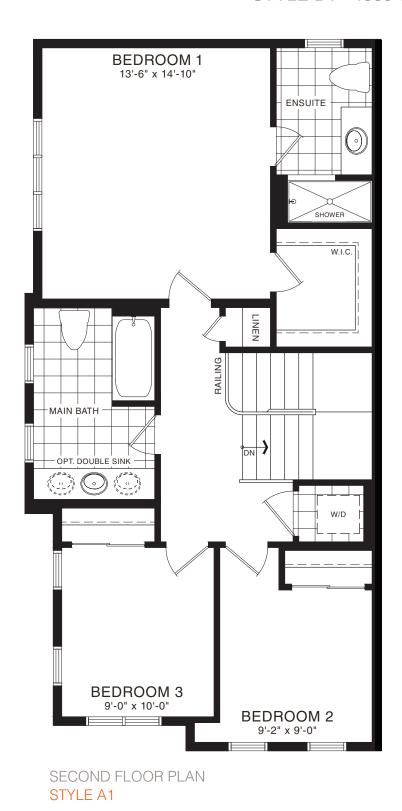

STYLE A1 - 1453 SQ.FT.

STYLE C1 - 1449 SQ.FT.

STYLE D1 - 1445 SQ.FT.

STYLE C1 - 1449 SQ.FT.

STYLE D1 - 1445 SQ.FT.

MAIN FLOOR PLAN STYLE A1

SECOND FLOOR PLAN

**EMPIRECANALS** 

STYLE A1

STYLE A1 - 1493 SQ.FT.

STYLE C1 - 1488 SQ.FT.

STYLE D1 - 1484 SQ.FT.

STYLE C1 - 1488 SQ.FT.

STYLE D1 - 1484 SQ.FT.

**EMPIRE CANALS** 

STYLE A1