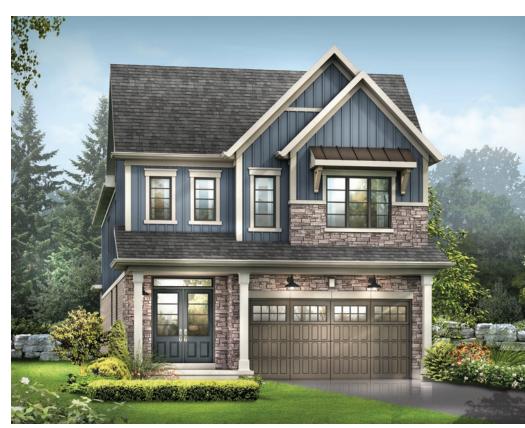

**EMPIRECANALS** 

BASEMENT PLAN
STYLE A1

STYLE A1 - 1662 SQ.FT.

STYLE C1 - 1658 SQ.FT.

STYLE D1 - 1654 SQ.FT.

STYLE A1 - 1662 SQ.FT.

STYLE C1 - 1658 SQ.FT.

STYLE D1 - 1654 SQ.FT.

MAIN FLOOR PLAN STYLE A1

SECOND FLOOR PLAN STYLE A1

**EMPIRE CANALS** 

BASEMENT PLAN

STYLE A1

STYLE A - 1473 SQ.FT.

STYLE C - 1457 SQ.FT.

STYLE D - 1462 SQ.FT.