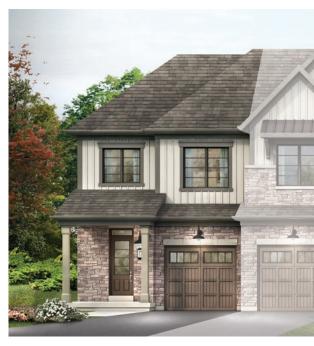

STYLE A1 - 1453 SQ.FT.

STYLE C1 - 1449 SQ.FT.

STYLE D1 - 1445 SQ.FT.

STYLE C1 - 1449 SQ.FT.

STYLE D1 - 1445 SQ.FT.

MAIN FLOOR PLAN STYLE A1

SECOND FLOOR PLAN

**EMPIRECANALS** 

STYLE A1

STYLE A1 - 1493 SQ.FT.

STYLE C1 - 1488 SQ.FT.

STYLE D1 - 1484 SQ.FT.

STYLE C1 - 1488 SQ.FT.

STYLE D1 - 1484 SQ.FT.

**EMPIRE CANALS** 

STYLE A1