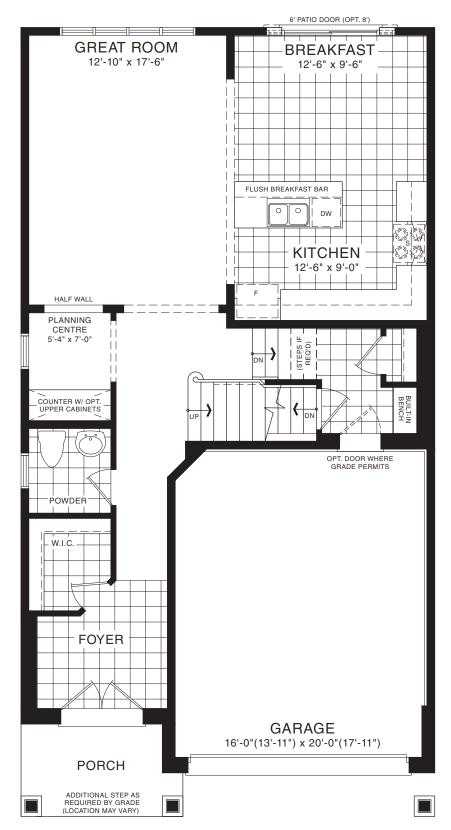

STYLE D1 - 1610 SQ.FT.

STYLE A1 - 1618 SQ.FT.

STYLE C1 - 1614 SQ.FT.

STYLE D1 - 1610 SQ.FT.

BEDROOM 3
9-8" x 12'-6"

BEDROOM 2
9-0" x 12'-6"

MAIN FLOOR PLAN
STYLE A1

SECOND FLOOR PLAN STYLE A1

MAIN FLOOR PLAN STYLE A1

SECOND FLOOR PLAN STYLE A1

**EMPIRE CANALS** 

BASEMENT PLAN

STYLE A1

STYLE A - 1473 SQ.FT.

STYLE C - 1457 SQ.FT.

STYLE D - 1462 SQ.FT.