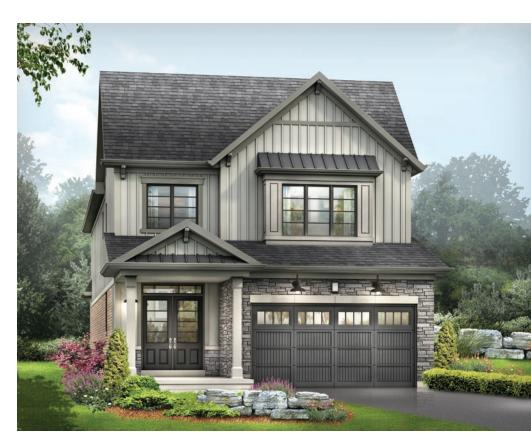

STYLE A1 - 1453 SQ.FT.

STYLE C1 - 1449 SQ.FT.

STYLE D1 - 1445 SQ.FT.

STYLE C1 - 1449 SQ.FT.

STYLE D1 - 1445 SQ.FT.

MAIN FLOOR PLAN STYLE A1

SECOND FLOOR PLAN

**EMPIRECANALS** 

STYLE A1

STYLE A1 - 1493 SQ.FT.

STYLE C1 - 1488 SQ.FT.

STYLE D1 - 1484 SQ.FT.

STYLE C1 - 1488 SQ.FT.

STYLE D1 - 1484 SQ.FT.

**EMPIRE CANALS** 

STYLE A1