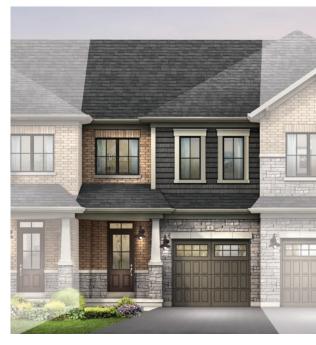

STYLE A1

STYLE A1 - 1493 SQ.FT.

STYLE C1 - 1488 SQ.FT.

STYLE D1 - 1484 SQ.FT.

STYLE C1 - 1488 SQ.FT.

STYLE D1 - 1484 SQ.FT.

**EMPIRE CANALS** 

STYLE A1