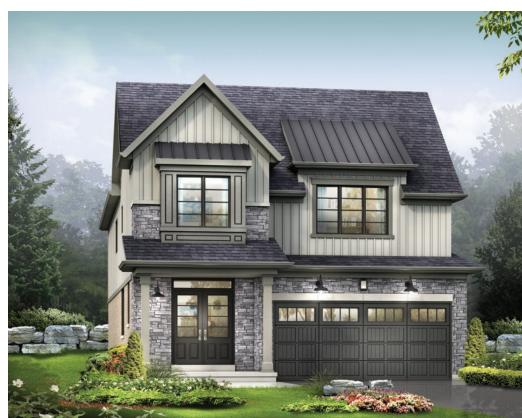

STYLE A1 - 1533 SQ.FT.

STYLE C1 - 1563 SQ.FT.

STYLE D1 - 1559 SQ.FT.

STYLE A1 - 1533 SQ.FT.

STYLE C1 - 1563 SQ.FT.

STYLE D1 - 1559 SQ.FT.

STYLE A1 - 1618 SQ.FT.

STYLE C1 - 1614 SQ.FT.

STYLE D1 - 1610 SQ.FT.

STYLE A1 - 1618 SQ.FT.

STYLE C1 - 1614 SQ.FT.

STYLE D1 - 1610 SQ.FT.

BEDROOM 3
9-8" x 12'-6"

BEDROOM 2
9-0" x 12'-6"

MAIN FLOOR PLAN
STYLE A1

SECOND FLOOR PLAN STYLE A1