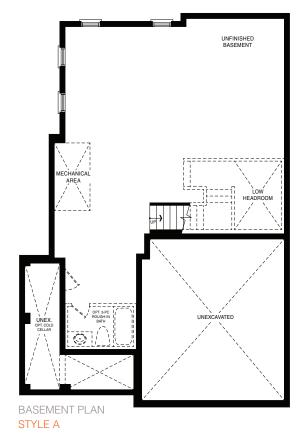

**EMPIRECANALS** 

BASEMENT PLAN
STYLE A1

STYLE A1 - 1662 SQ.FT.

STYLE C1 - 1658 SQ.FT.

STYLE D1 - 1654 SQ.FT.

STYLE A1 - 1662 SQ.FT.

STYLE C1 - 1658 SQ.FT.

STYLE D1 - 1654 SQ.FT.

MAIN FLOOR PLAN STYLE A1

SECOND FLOOR PLAN STYLE A1

**EMPIRE CANALS** 

BASEMENT PLAN

STYLE A1

STYLE A - 1473 SQ.FT.

STYLE C - 1457 SQ.FT.

STYLE D - 1462 SQ.FT.

STYLE D - 1462 SQ.FT.

MAIN FLOOR PLAN STYLE A

BASEMENT PLAN STYLE A

ST

STYLE A - 1551 SQ.FT.

STYLE C - 1553 SQ.FT.

STYLE D - 1561 SQ.FT.

STYLE D - 1561 SQ.FT.