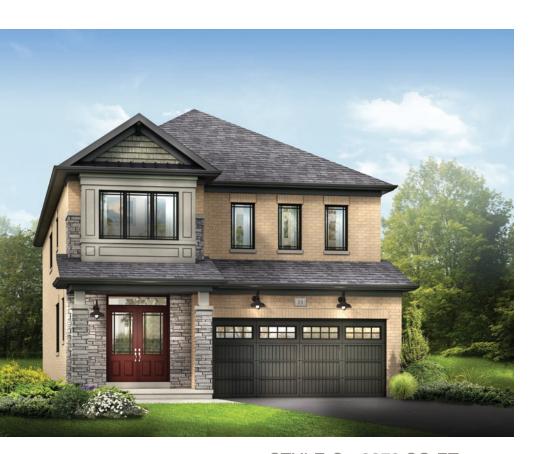

STYLE A1

STYLE A1 - 1493 SQ.FT.

STYLE C1 - 1488 SQ.FT.

STYLE D1 - 1484 SQ.FT.

STYLE C1 - 1488 SQ.FT.

STYLE D1 - 1484 SQ.FT.

**EMPIRE CANALS** 

STYLE A1