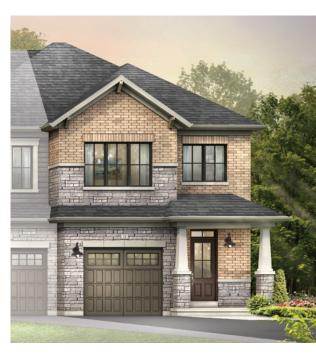

STYLE A1 - 1533 SQ.FT.

STYLE C1 - 1563 SQ.FT.

STYLE D1 - 1559 SQ.FT.

STYLE A1 - 1533 SQ.FT.

STYLE C1 - 1563 SQ.FT.

STYLE D1 - 1559 SQ.FT.

STYLE A1 - 1618 SQ.FT.

STYLE C1 - 1614 SQ.FT.

STYLE D1 - 1610 SQ.FT.

STYLE A1 - 1618 SQ.FT.

STYLE C1 - 1614 SQ.FT.

STYLE D1 - 1610 SQ.FT.

BEDROOM 3
9-8" x 12'-6"

BEDROOM 2
9-0" x 12'-6"

MAIN FLOOR PLAN
STYLE A1

SECOND FLOOR PLAN STYLE A1