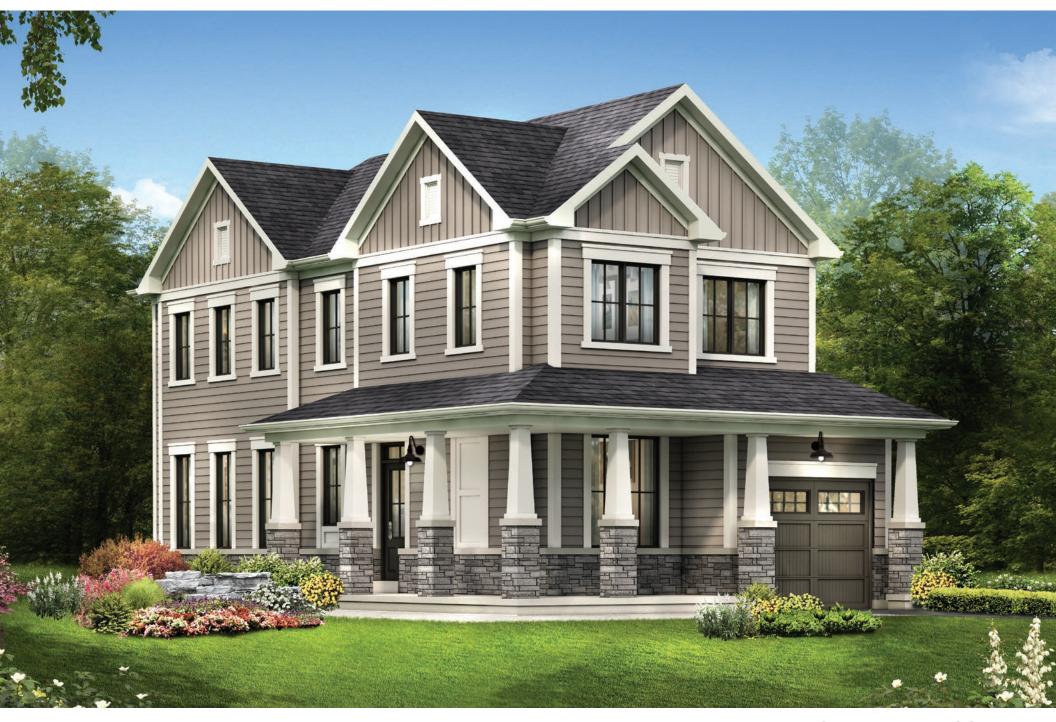

STYLE A1 - 1453 SQ.FT.

STYLE C1 - 1449 SQ.FT.

STYLE D1 - 1445 SQ.FT.

STYLE C1 - 1449 SQ.FT.

STYLE D1 - 1445 SQ.FT.

MAIN FLOOR PLAN STYLE A1

SECOND FLOOR PLAN

**EMPIRECANALS** 