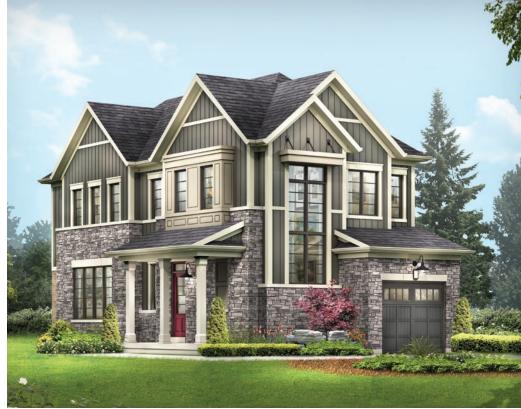

STYLE A1

STYLE A1 - 1493 SQ.FT.

STYLE C1 - 1488 SQ.FT.

STYLE D1 - 1484 SQ.FT.

STYLE C1 - 1488 SQ.FT.

STYLE D1 - 1484 SQ.FT.

**EMPIRE CANALS** 

STYLE A1