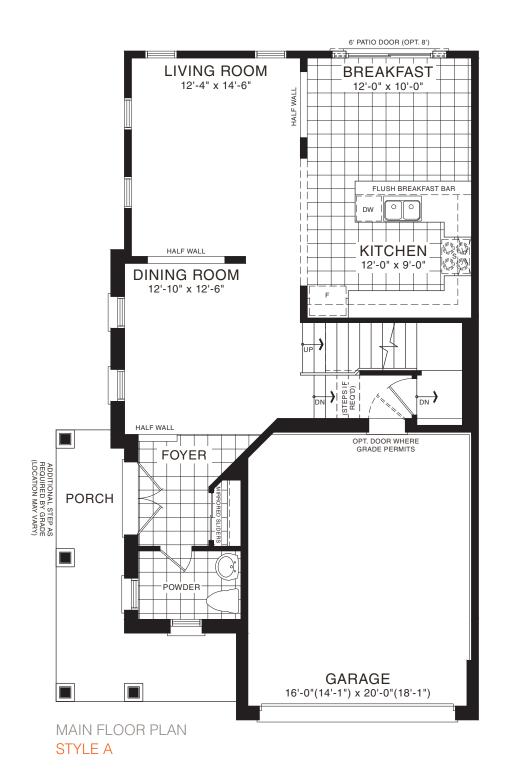

MAIN FLOOR PLAN STYLE A1

SECOND FLOOR PLAN STYLE A1

**EMPIRE CANALS** 

BASEMENT PLAN

STYLE A1

STYLE A - 1473 SQ.FT.

STYLE C - 1457 SQ.FT.

STYLE D - 1462 SQ.FT.

STYLE D - 1462 SQ.FT.

MAIN FLOOR PLAN STYLE A

BASEMENT PLAN STYLE A

ST

STYLE A - 1551 SQ.FT.

STYLE C - 1553 SQ.FT.

STYLE D - 1561 SQ.FT.

STYLE D - 1561 SQ.FT.