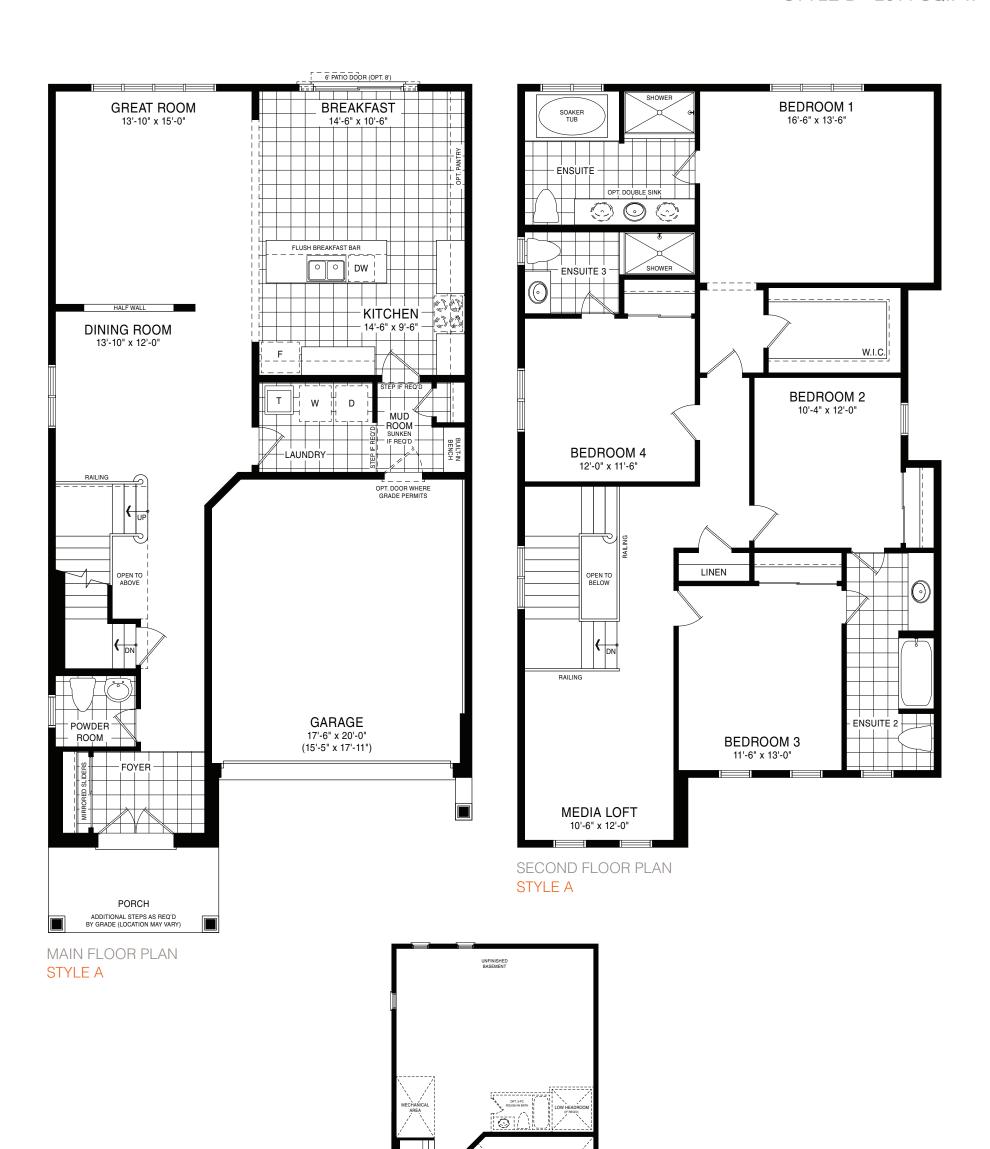

STYLE D1 - 1610 SQ.FT.

STYLE A1 - 1618 SQ.FT.

STYLE C1 - 1614 SQ.FT.

STYLE D1 - 1610 SQ.FT.

BEDROOM 3
9-8" x 12'-6"

BEDROOM 2
9-0" x 12'-6"

MAIN FLOOR PLAN
STYLE A1

SECOND FLOOR PLAN STYLE A1

**EMPIRECANALS** 

BASEMENT PLAN
STYLE A1

STYLE A1 - 1662 SQ.FT.

STYLE C1 - 1658 SQ.FT.

STYLE D1 - 1654 SQ.FT.

STYLE A1 - 1662 SQ.FT.

STYLE C1 - 1658 SQ.FT.

STYLE D1 - 1654 SQ.FT.

MAIN FLOOR PLAN STYLE A1

SECOND FLOOR PLAN STYLE A1

**EMPIRE CANALS** 

BASEMENT PLAN

STYLE A1

STYLE A - 1473 SQ.FT.

STYLE C - 1457 SQ.FT.

STYLE D - 1462 SQ.FT.