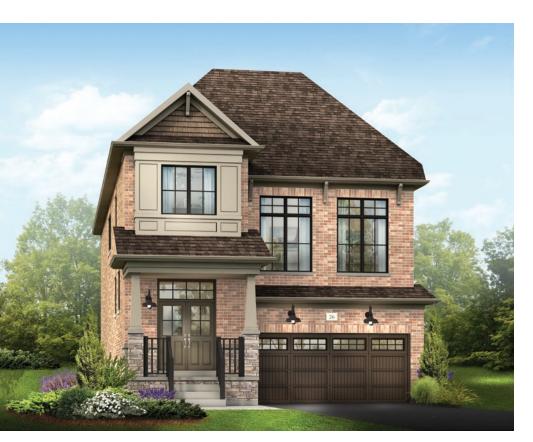

STYLE A

STYLE A - 1863 SQ.FT.

STYLE C - 1855 SQ.FT.

STYLE D - 1850 SQ.FT.

STYLE C - 1855 SQ.FT.

STYLE D - 1850 SQ.FT.

MAIN FLOOR PLAN STYLE A

BASEMENT PLAN

STYLE A - 1712 SQ.FT.

STYLE C - 1725 SQ.FT.

STYLE D - 1731 SQ.FT.

STYLE D - 1731 SQ.FT.

MAIN FLOOR PLAN STYLE A

SECOND FLOOR PLAN STYLE A

BASEMENT PLAN STYLE A

STYLE A - 1898 SQ.FT.