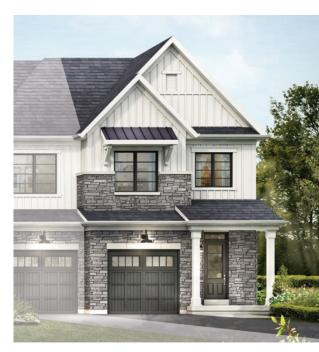

STYLE D1 - 1610 SQ.FT.

STYLE A1 - 1618 SQ.FT.

STYLE C1 - 1614 SQ.FT.

STYLE D1 - 1610 SQ.FT.

BEDROOM 3
9-8" x 12'-6"

BEDROOM 2
9-0" x 12'-6"

MAIN FLOOR PLAN
STYLE A1

SECOND FLOOR PLAN STYLE A1

**EMPIRECANALS** 

BASEMENT PLAN
STYLE A1

STYLE A1 - 1662 SQ.FT.

STYLE C1 - 1658 SQ.FT.

STYLE D1 - 1654 SQ.FT.

STYLE A1 - 1662 SQ.FT.

STYLE C1 - 1658 SQ.FT.

STYLE D1 - 1654 SQ.FT.