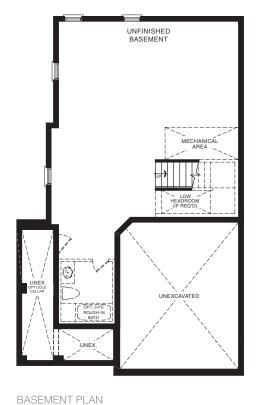

MAIN FLOOR PLAN STYLE A1

SECOND FLOOR PLAN STYLE A1

**EMPIRE CANALS** 

BASEMENT PLAN

STYLE A1

STYLE A - 1473 SQ.FT.

STYLE C - 1457 SQ.FT.

STYLE D - 1462 SQ.FT.

STYLE D - 1462 SQ.FT.

MAIN FLOOR PLAN STYLE A

BASEMENT PLAN STYLE A

ST

STYLE A - 1551 SQ.FT.

STYLE C - 1553 SQ.FT.

STYLE D - 1561 SQ.FT.

STYLE D - 1561 SQ.FT.