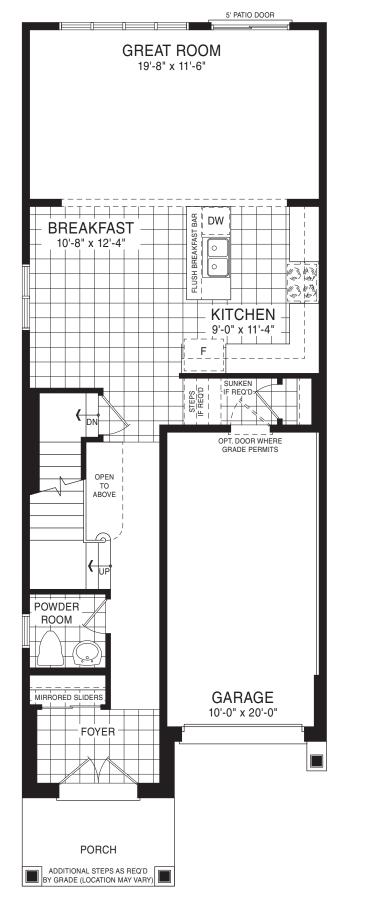

STYLE A1 - 1453 SQ.FT.

STYLE C1 - 1449 SQ.FT.

STYLE D1 - 1445 SQ.FT.

STYLE C1 - 1449 SQ.FT.

STYLE D1 - 1445 SQ.FT.

MAIN FLOOR PLAN STYLE A1

SECOND FLOOR PLAN

**EMPIRECANALS** 

STYLE A1

STYLE A1 - 1493 SQ.FT.

STYLE C1 - 1488 SQ.FT.

STYLE D1 - 1484 SQ.FT.

STYLE C1 - 1488 SQ.FT.

STYLE D1 - 1484 SQ.FT.

**EMPIRE CANALS** 

STYLE A1