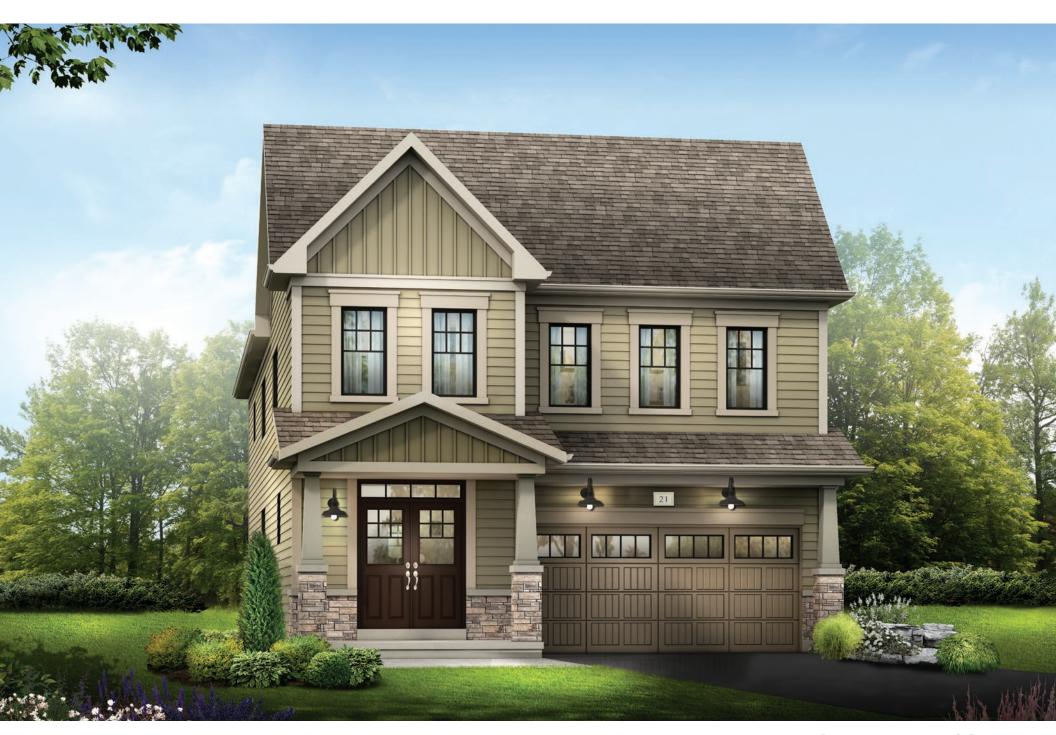

MAIN FLOOR PLAN STYLE A

BASEMENT PLAN STYLE A

STYLE A - 2307 SQ.FT.

STYLE C - 2311 SQ.FT.

STYLE D - 2399 SQ.FT.

STYLE D - 2399 SQ.FT.

W.I.C.

LAUNDRY

D

W

MAIN FLOOR PLAN
STYLE A

**EMPIRE CANALS** 

STYLE A - 1934 SQ.FT.

STYLE C - 1936 SQ.FT.

STYLE D - 1920 SQ.FT.

STYLE D - 1920 SQ.FT.