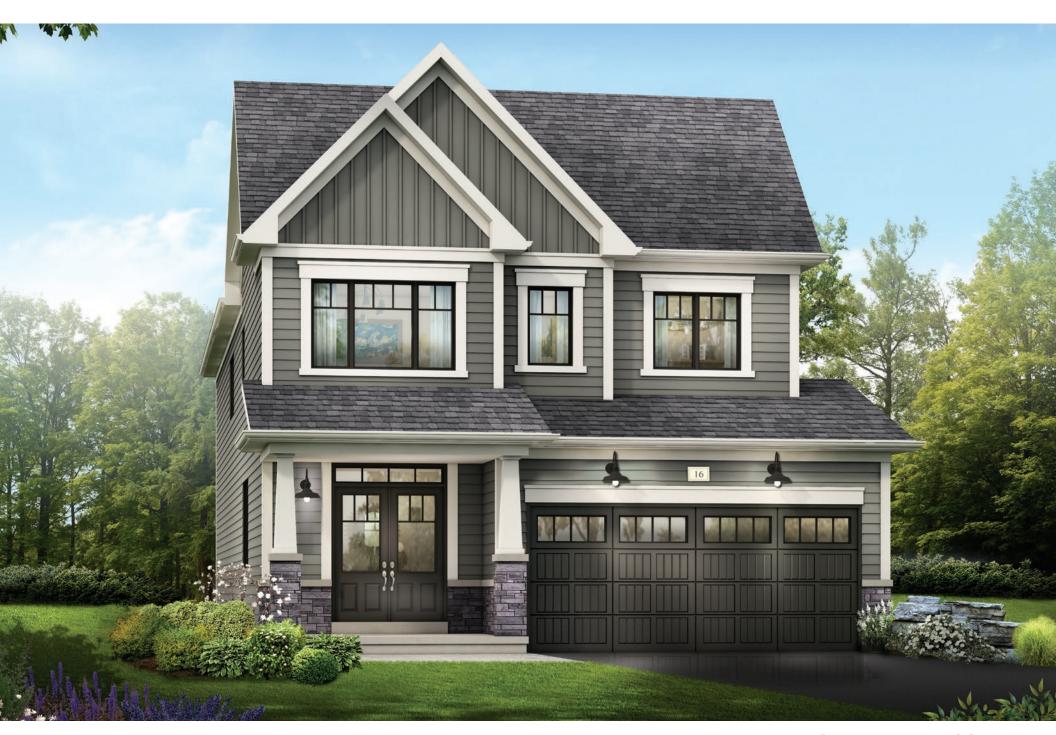

STYLE A1 - 1453 SQ.FT.

STYLE C1 - 1449 SQ.FT.

STYLE D1 - 1445 SQ.FT.

STYLE C1 - 1449 SQ.FT.

STYLE D1 - 1445 SQ.FT.

MAIN FLOOR PLAN STYLE A1

SECOND FLOOR PLAN

**EMPIRECANALS** 

STYLE A1

STYLE A1 - 1493 SQ.FT.

STYLE C1 - 1488 SQ.FT.

STYLE D1 - 1484 SQ.FT.

STYLE C1 - 1488 SQ.FT.

STYLE D1 - 1484 SQ.FT.

**EMPIRE CANALS** 

STYLE A1