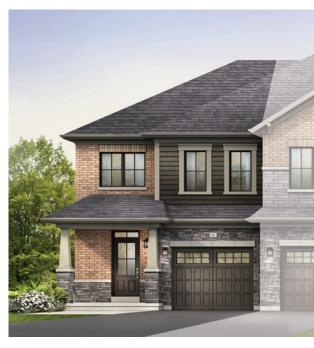

STYLE A1 - 1453 SQ.FT.

STYLE C1 - 1449 SQ.FT.

STYLE D1 - 1445 SQ.FT.

STYLE C1 - 1449 SQ.FT.

STYLE D1 - 1445 SQ.FT.

MAIN FLOOR PLAN STYLE A1

SECOND FLOOR PLAN

**EMPIRECANALS** 

STYLE A1

STYLE A1 - 1493 SQ.FT.

STYLE C1 - 1488 SQ.FT.

STYLE D1 - 1484 SQ.FT.

STYLE C1 - 1488 SQ.FT.

STYLE D1 - 1484 SQ.FT.

**EMPIRE CANALS** 

STYLE A1