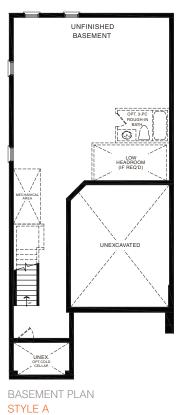

**EMPIRECANALS** 

BASEMENT PLAN
STYLE A1

STYLE A1 - 1662 SQ.FT.

STYLE C1 - 1658 SQ.FT.

STYLE D1 - 1654 SQ.FT.

STYLE A1 - 1662 SQ.FT.

STYLE C1 - 1658 SQ.FT.

STYLE D1 - 1654 SQ.FT.

MAIN FLOOR PLAN STYLE A1

SECOND FLOOR PLAN STYLE A1

**EMPIRE CANALS** 

BASEMENT PLAN

STYLE A1

STYLE A - 1473 SQ.FT.

STYLE C - 1457 SQ.FT.

STYLE D - 1462 SQ.FT.