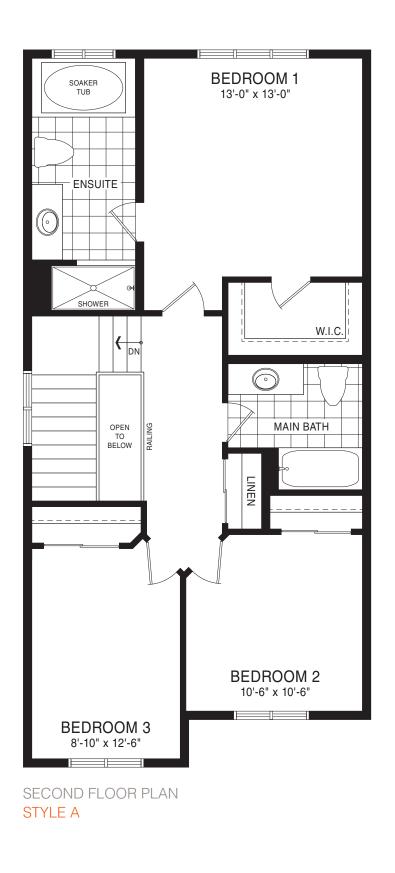

STYLE D1 - 1610 SQ.FT.

STYLE A1 - 1618 SQ.FT.

STYLE C1 - 1614 SQ.FT.

STYLE D1 - 1610 SQ.FT.

BEDROOM 3
9-8" x 12'-6"

BEDROOM 2
9-0" x 12'-6"

MAIN FLOOR PLAN
STYLE A1

SECOND FLOOR PLAN STYLE A1