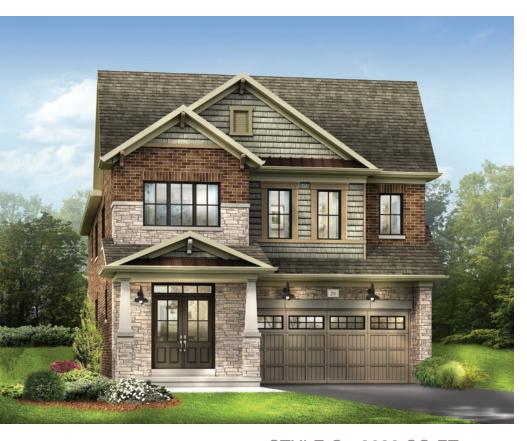

STYLE A1 - 1453 SQ.FT.

STYLE C1 - 1449 SQ.FT.

STYLE D1 - 1445 SQ.FT.

STYLE C1 - 1449 SQ.FT.

STYLE D1 - 1445 SQ.FT.

MAIN FLOOR PLAN STYLE A1

SECOND FLOOR PLAN

**EMPIRECANALS** 

STYLE A1

STYLE A1 - 1493 SQ.FT.

STYLE C1 - 1488 SQ.FT.

STYLE D1 - 1484 SQ.FT.

STYLE C1 - 1488 SQ.FT.

STYLE D1 - 1484 SQ.FT.

**EMPIRE CANALS** 

STYLE A1