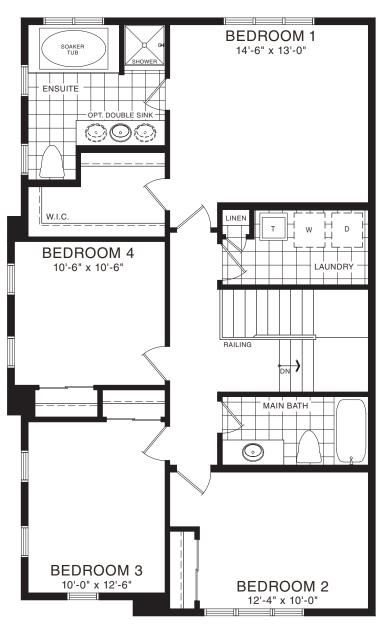

MAIN FLOOR PLAN STYLE A1

SECOND FLOOR PLAN STYLE A1

**EMPIRE CANALS** 

BASEMENT PLAN

STYLE A1

STYLE A - 1473 SQ.FT.

STYLE C - 1457 SQ.FT.

STYLE D - 1462 SQ.FT.

STYLE D - 1462 SQ.FT.

MAIN FLOOR PLAN STYLE A

BASEMENT PLAN STYLE A

ST

STYLE A - 1551 SQ.FT.

STYLE C - 1553 SQ.FT.

STYLE D - 1561 SQ.FT.

STYLE D - 1561 SQ.FT.