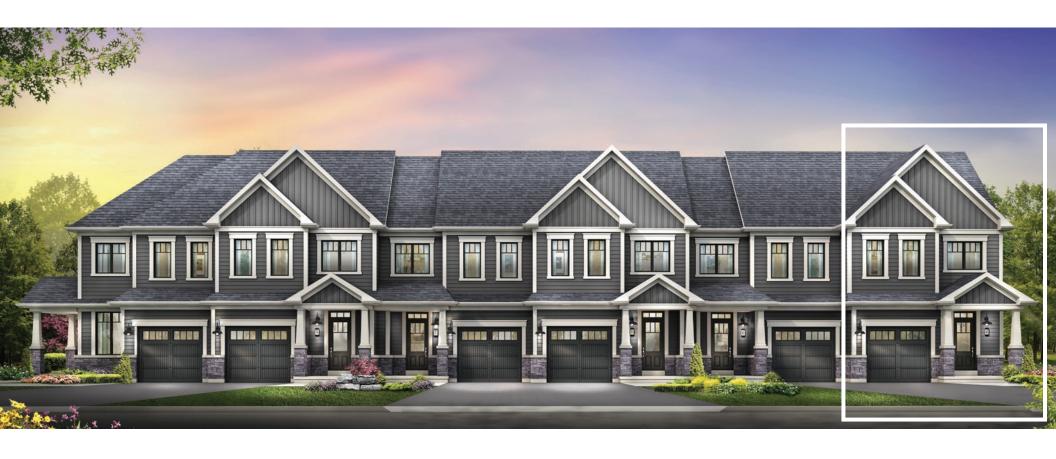

STYLE A1 - 1453 SQ.FT.

STYLE C1 - 1449 SQ.FT.

STYLE D1 - 1445 SQ.FT.

STYLE C1 - 1449 SQ.FT.

STYLE D1 - 1445 SQ.FT.

MAIN FLOOR PLAN STYLE A1

SECOND FLOOR PLAN

**EMPIRECANALS** 

STYLE A1

STYLE A1 - 1493 SQ.FT.

STYLE C1 - 1488 SQ.FT.

STYLE D1 - 1484 SQ.FT.

STYLE C1 - 1488 SQ.FT.

STYLE D1 - 1484 SQ.FT.

**EMPIRE CANALS** 

STYLE A1