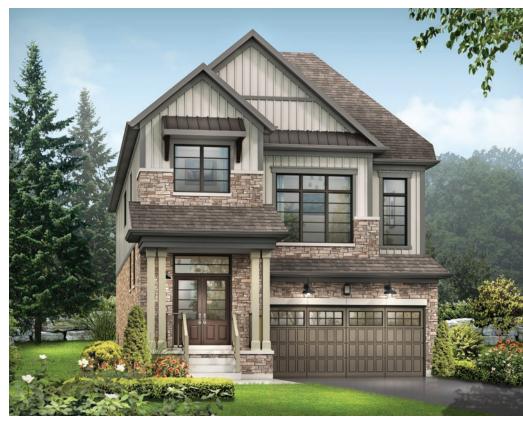

STYLE C - 1903 SQ.FT.

STYLE D - 1900 SQ.FT.

STYLE D - 1900 SQ.FT.

MAIN FLOOR PLAN STYLE A

SECOND FLOOR PLAN STYLE A

BASEMENT PLAN

STYLE A - 2000 SQ.FT.

STYLE C - 2034 SQ.FT.

STYLE D - 2005 SQ.FT.

STYLE D - 2005 SQ.FT.

SECOND FLOOR PLAN STYLE A

**EMPIRECANALS** 

STYLE A - 2194 SQ.FT.

STYLE C - 2182 SQ.FT.

STYLE D - 2171 SQ.FT.

STYLE D - 2171 SQ.FT.