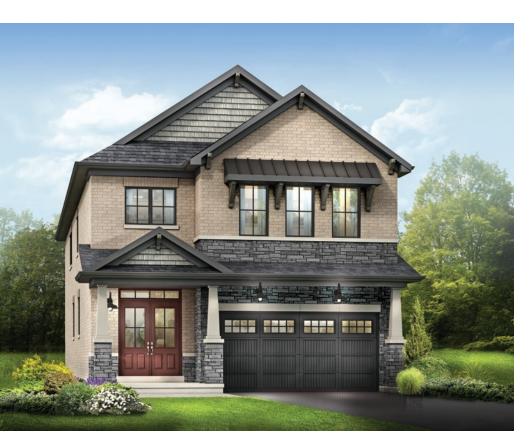

STYLE A1 - 1533 SQ.FT.

STYLE C1 - 1563 SQ.FT.

STYLE D1 - 1559 SQ.FT.

STYLE A1 - 1533 SQ.FT.

STYLE C1 - 1563 SQ.FT.

STYLE D1 - 1559 SQ.FT.

STYLE A1 - 1618 SQ.FT.

STYLE C1 - 1614 SQ.FT.

STYLE D1 - 1610 SQ.FT.

STYLE A1 - 1618 SQ.FT.

STYLE C1 - 1614 SQ.FT.

STYLE D1 - 1610 SQ.FT.

BEDROOM 3
9-8" x 12'-6"

BEDROOM 2
9-0" x 12'-6"

MAIN FLOOR PLAN
STYLE A1

SECOND FLOOR PLAN STYLE A1