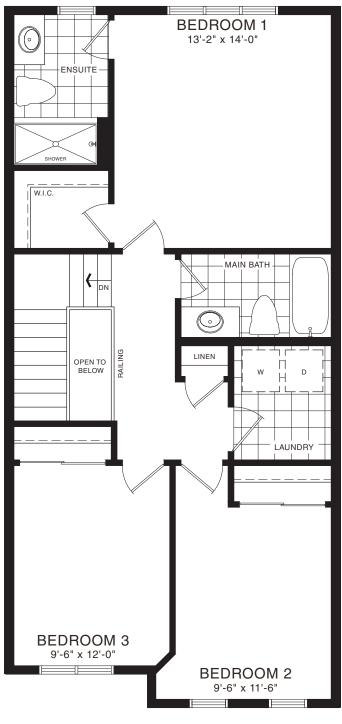

STYLE D1 - 1610 SQ.FT.

STYLE A1 - 1618 SQ.FT.

STYLE C1 - 1614 SQ.FT.

STYLE D1 - 1610 SQ.FT.

BEDROOM 3
9-8" x 12'-6"

BEDROOM 2
9-0" x 12'-6"

MAIN FLOOR PLAN
STYLE A1

SECOND FLOOR PLAN STYLE A1