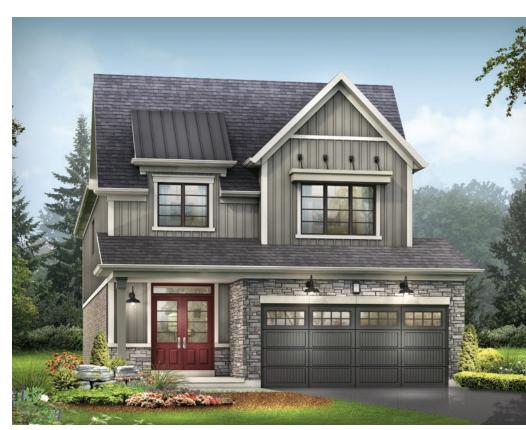

STYLE A1 - 1453 SQ.FT.

STYLE C1 - 1449 SQ.FT.

STYLE D1 - 1445 SQ.FT.

STYLE C1 - 1449 SQ.FT.

STYLE D1 - 1445 SQ.FT.

MAIN FLOOR PLAN STYLE A1

SECOND FLOOR PLAN

**EMPIRECANALS** 

STYLE A1

STYLE A1 - 1493 SQ.FT.

STYLE C1 - 1488 SQ.FT.

STYLE D1 - 1484 SQ.FT.

STYLE C1 - 1488 SQ.FT.

STYLE D1 - 1484 SQ.FT.

**EMPIRE CANALS** 

STYLE A1