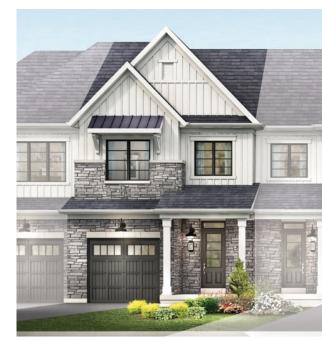

MAIN FLOOR PLAN STYLE A1

SECOND FLOOR PLAN STYLE A1

**EMPIRE CANALS** 

BASEMENT PLAN

STYLE A1

STYLE A - 1473 SQ.FT.

STYLE C - 1457 SQ.FT.

STYLE D - 1462 SQ.FT.

STYLE D - 1462 SQ.FT.

MAIN FLOOR PLAN STYLE A

BASEMENT PLAN STYLE A

ST

STYLE A - 1551 SQ.FT.

STYLE C - 1553 SQ.FT.

STYLE D - 1561 SQ.FT.

STYLE D - 1561 SQ.FT.