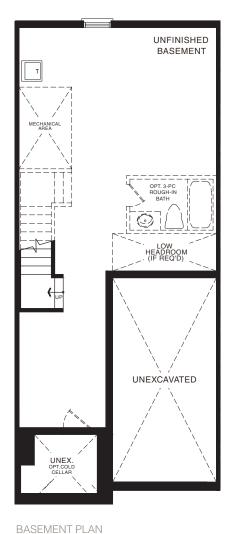

**EMPIRECANALS** 

BASEMENT PLAN
STYLE A1

STYLE A1 - 1662 SQ.FT.

STYLE C1 - 1658 SQ.FT.

STYLE D1 - 1654 SQ.FT.

STYLE A1 - 1662 SQ.FT.

STYLE C1 - 1658 SQ.FT.

STYLE D1 - 1654 SQ.FT.

MAIN FLOOR PLAN STYLE A1

SECOND FLOOR PLAN STYLE A1

**EMPIRE CANALS** 

BASEMENT PLAN

STYLE A1

STYLE A - 1473 SQ.FT.

STYLE C - 1457 SQ.FT.

STYLE D - 1462 SQ.FT.