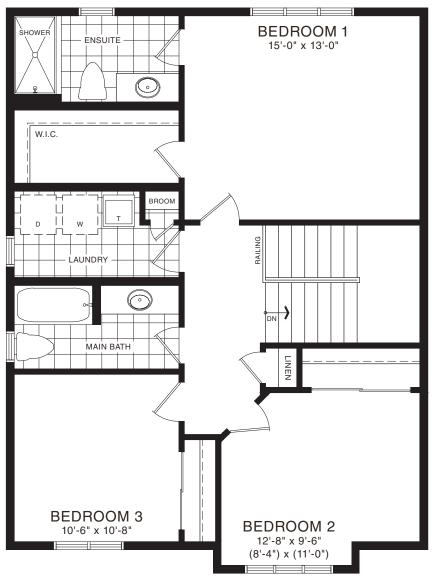

STYLE D1 - 1610 SQ.FT.

STYLE A1 - 1618 SQ.FT.

STYLE C1 - 1614 SQ.FT.

STYLE D1 - 1610 SQ.FT.

BEDROOM 3
9-8" x 12'-6"

BEDROOM 2
9-0" x 12'-6"

MAIN FLOOR PLAN
STYLE A1

SECOND FLOOR PLAN STYLE A1

MAIN FLOOR PLAN STYLE A1

SECOND FLOOR PLAN STYLE A1

**EMPIRE CANALS** 

BASEMENT PLAN

STYLE A1

STYLE A - 1473 SQ.FT.

STYLE C - 1457 SQ.FT.

STYLE D - 1462 SQ.FT.