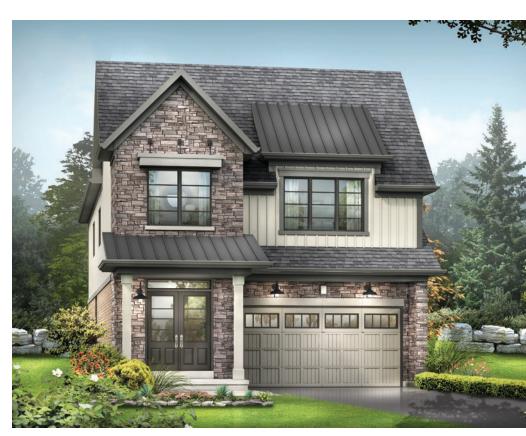

STYLE D1 - 1610 SQ.FT.

STYLE A1 - 1618 SQ.FT.

STYLE C1 - 1614 SQ.FT.

STYLE D1 - 1610 SQ.FT.

BEDROOM 3
9-8" x 12'-6"

BEDROOM 2
9-0" x 12'-6"

MAIN FLOOR PLAN
STYLE A1

SECOND FLOOR PLAN STYLE A1