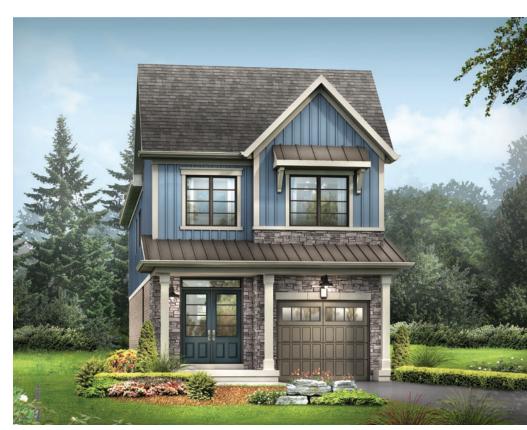

STYLE A1 - 1453 SQ.FT.

STYLE C1 - 1449 SQ.FT.

STYLE D1 - 1445 SQ.FT.

STYLE C1 - 1449 SQ.FT.

STYLE D1 - 1445 SQ.FT.

MAIN FLOOR PLAN STYLE A1

SECOND FLOOR PLAN

**EMPIRECANALS** 

STYLE A1

STYLE A1 - 1493 SQ.FT.

STYLE C1 - 1488 SQ.FT.

STYLE D1 - 1484 SQ.FT.

STYLE C1 - 1488 SQ.FT.

STYLE D1 - 1484 SQ.FT.

**EMPIRE CANALS** 

STYLE A1