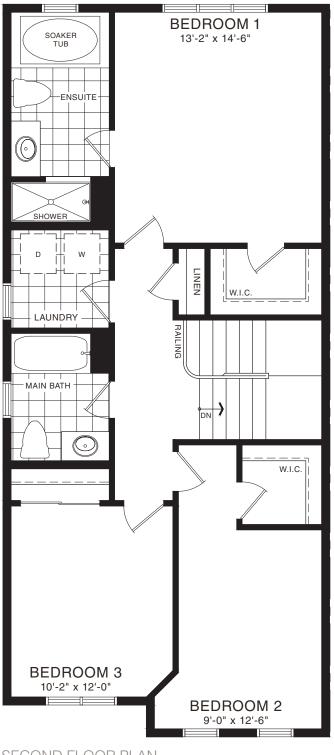

STYLE D1 - 1610 SQ.FT.

STYLE A1 - 1618 SQ.FT.

STYLE C1 - 1614 SQ.FT.

STYLE D1 - 1610 SQ.FT.

BEDROOM 3
9-8" x 12'-6"

BEDROOM 2
9-0" x 12'-6"

MAIN FLOOR PLAN
STYLE A1

SECOND FLOOR PLAN STYLE A1

MAIN FLOOR PLAN STYLE A1

SECOND FLOOR PLAN STYLE A1

**EMPIRE CANALS** 

BASEMENT PLAN

STYLE A1

STYLE A - 1473 SQ.FT.

STYLE C - 1457 SQ.FT.

STYLE D - 1462 SQ.FT.