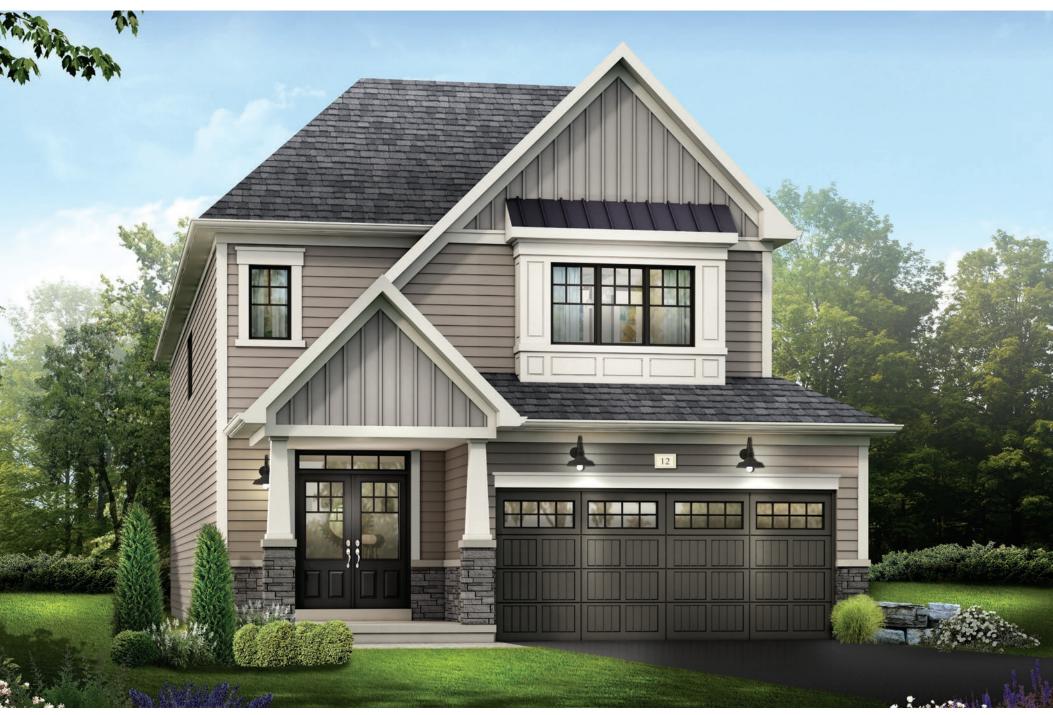

STYLE D - 1462 SQ.FT.

MAIN FLOOR PLAN STYLE A

BASEMENT PLAN STYLE A

ST

STYLE A - 1551 SQ.FT.

STYLE C - 1553 SQ.FT.

STYLE D - 1561 SQ.FT.

STYLE D - 1561 SQ.FT.