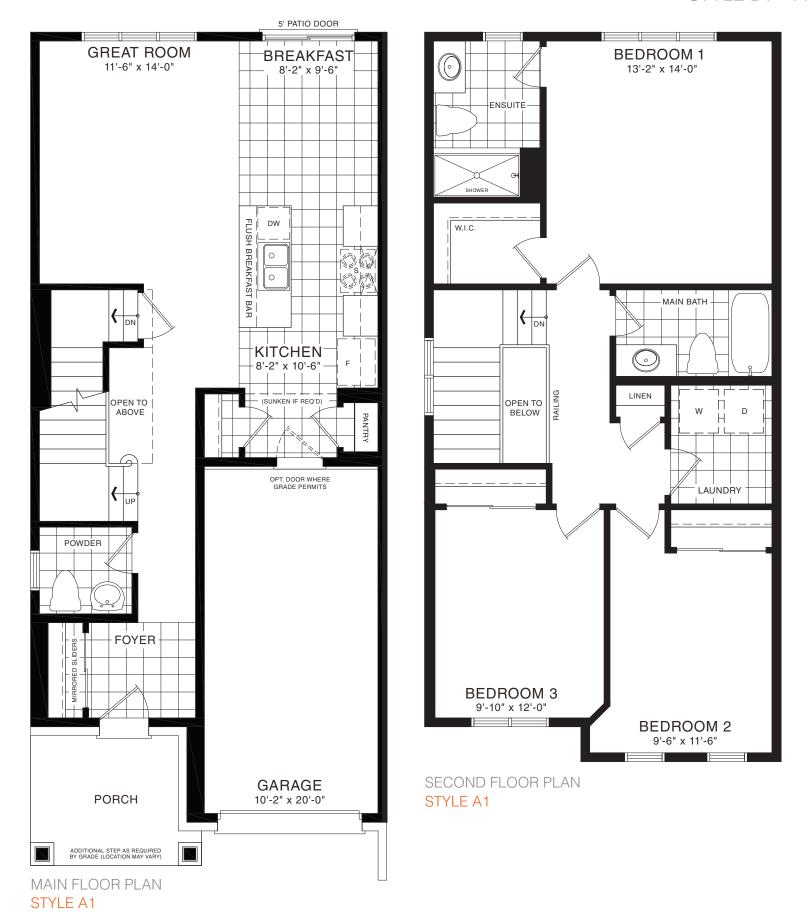

STYLE A1 - 1453 SQ.FT.

STYLE C1 - 1449 SQ.FT.

STYLE D1 - 1445 SQ.FT.

STYLE C1 - 1449 SQ.FT.

STYLE D1 - 1445 SQ.FT.

MAIN FLOOR PLAN STYLE A1

SECOND FLOOR PLAN

**EMPIRECANALS** 

STYLE D1 - 1610 SQ.FT.

STYLE A1 - 1618 SQ.FT.

STYLE C1 - 1614 SQ.FT.

STYLE D1 - 1610 SQ.FT.

BEDROOM 3
9-8" x 12'-6"

BEDROOM 2
9-0" x 12'-6"

MAIN FLOOR PLAN
STYLE A1

SECOND FLOOR PLAN STYLE A1