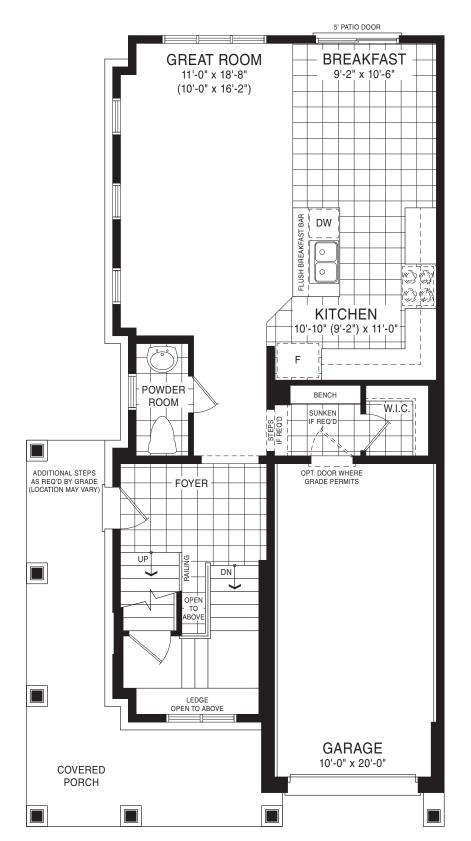

STYLE A1 - 1453 SQ.FT.

STYLE C1 - 1449 SQ.FT.

STYLE D1 - 1445 SQ.FT.

STYLE C1 - 1449 SQ.FT.

STYLE D1 - 1445 SQ.FT.

MAIN FLOOR PLAN STYLE A1

SECOND FLOOR PLAN

**EMPIRECANALS** 