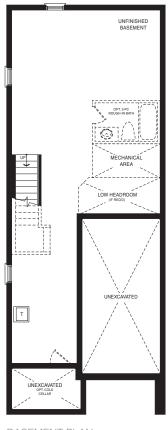

**EMPIRECANALS** 

BASEMENT PLAN
STYLE A1

STYLE A1 - 1662 SQ.FT.

STYLE C1 - 1658 SQ.FT.

STYLE D1 - 1654 SQ.FT.

STYLE A1 - 1662 SQ.FT.

STYLE C1 - 1658 SQ.FT.

STYLE D1 - 1654 SQ.FT.

MAIN FLOOR PLAN STYLE A1

SECOND FLOOR PLAN STYLE A1

**EMPIRE CANALS** 

BASEMENT PLAN

STYLE A1

STYLE A - 1473 SQ.FT.

STYLE C - 1457 SQ.FT.

STYLE D - 1462 SQ.FT.