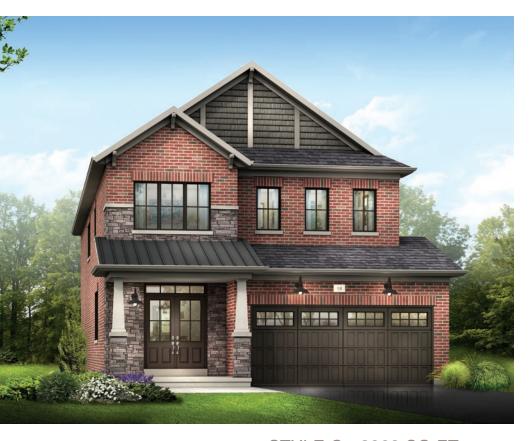

STYLE A1

STYLE A1 - 1493 SQ.FT.

STYLE C1 - 1488 SQ.FT.

STYLE D1 - 1484 SQ.FT.

STYLE C1 - 1488 SQ.FT.

STYLE D1 - 1484 SQ.FT.

**EMPIRE CANALS** 

STYLE A1

STYLE A1 - 1533 SQ.FT.

STYLE C1 - 1563 SQ.FT.

STYLE D1 - 1559 SQ.FT.

STYLE A1 - 1533 SQ.FT.

STYLE C1 - 1563 SQ.FT.

STYLE D1 - 1559 SQ.FT.

STYLE A1 - 1618 SQ.FT.

STYLE C1 - 1614 SQ.FT.