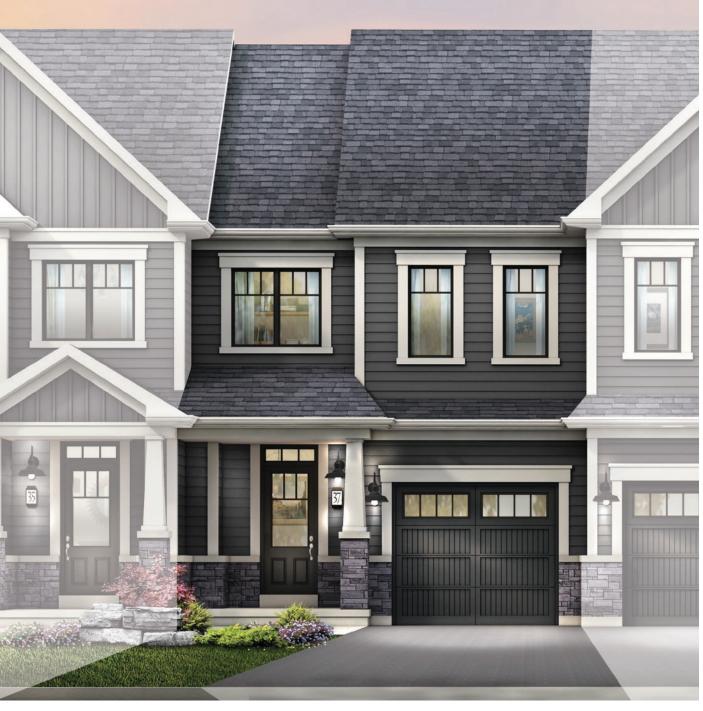

STYLE A1 - 1453 SQ.FT.

STYLE C1 - 1449 SQ.FT.

STYLE D1 - 1445 SQ.FT.

STYLE C1 - 1449 SQ.FT.

STYLE D1 - 1445 SQ.FT.

MAIN FLOOR PLAN STYLE A1

SECOND FLOOR PLAN

**EMPIRECANALS** 