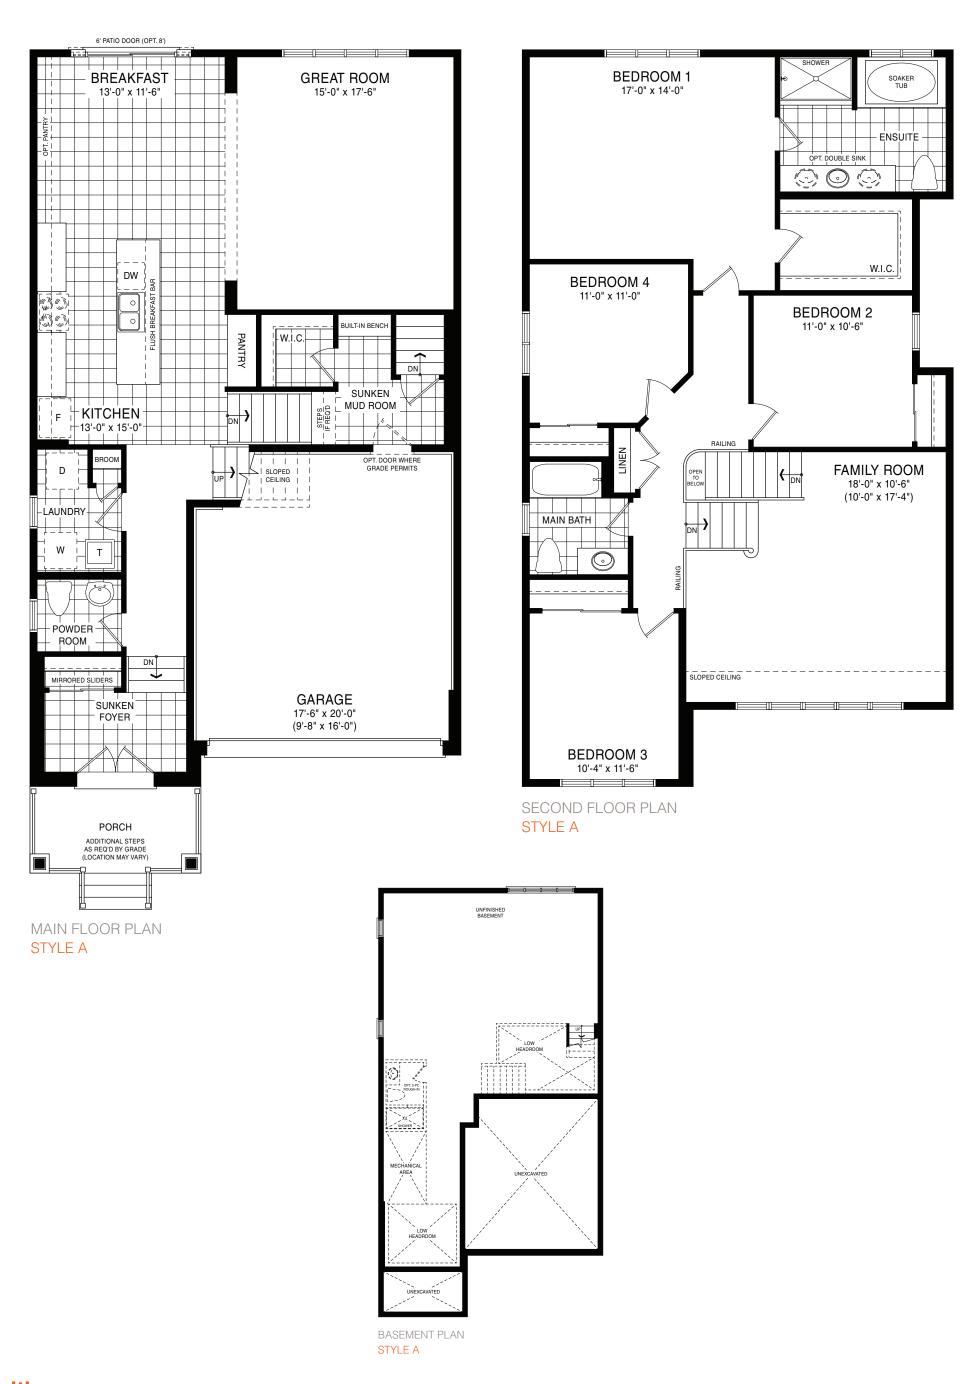

STYLE D1 - 1610 SQ.FT.

STYLE A1 - 1618 SQ.FT.

STYLE C1 - 1614 SQ.FT.

STYLE D1 - 1610 SQ.FT.

BEDROOM 3
9-8" x 12'-6"

BEDROOM 2
9-0" x 12'-6"

MAIN FLOOR PLAN
STYLE A1

SECOND FLOOR PLAN STYLE A1

**EMPIRECANALS** 

BASEMENT PLAN
STYLE A1

STYLE A1 - 1662 SQ.FT.

STYLE C1 - 1658 SQ.FT.

STYLE D1 - 1654 SQ.FT.

STYLE A1 - 1662 SQ.FT.

STYLE C1 - 1658 SQ.FT.

STYLE D1 - 1654 SQ.FT.