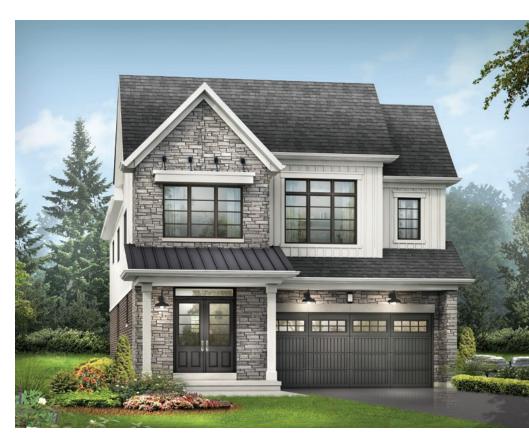

STYLE A1 - 1533 SQ.FT.

STYLE C1 - 1563 SQ.FT.

STYLE D1 - 1559 SQ.FT.

STYLE A1 - 1533 SQ.FT.

STYLE C1 - 1563 SQ.FT.

STYLE D1 - 1559 SQ.FT.

STYLE A1 - 1618 SQ.FT.

STYLE C1 - 1614 SQ.FT.

STYLE D1 - 1610 SQ.FT.

STYLE A1 - 1618 SQ.FT.

STYLE C1 - 1614 SQ.FT.

STYLE D1 - 1610 SQ.FT.

BEDROOM 3
9-8" x 12'-6"

BEDROOM 2
9-0" x 12'-6"

MAIN FLOOR PLAN
STYLE A1

SECOND FLOOR PLAN STYLE A1