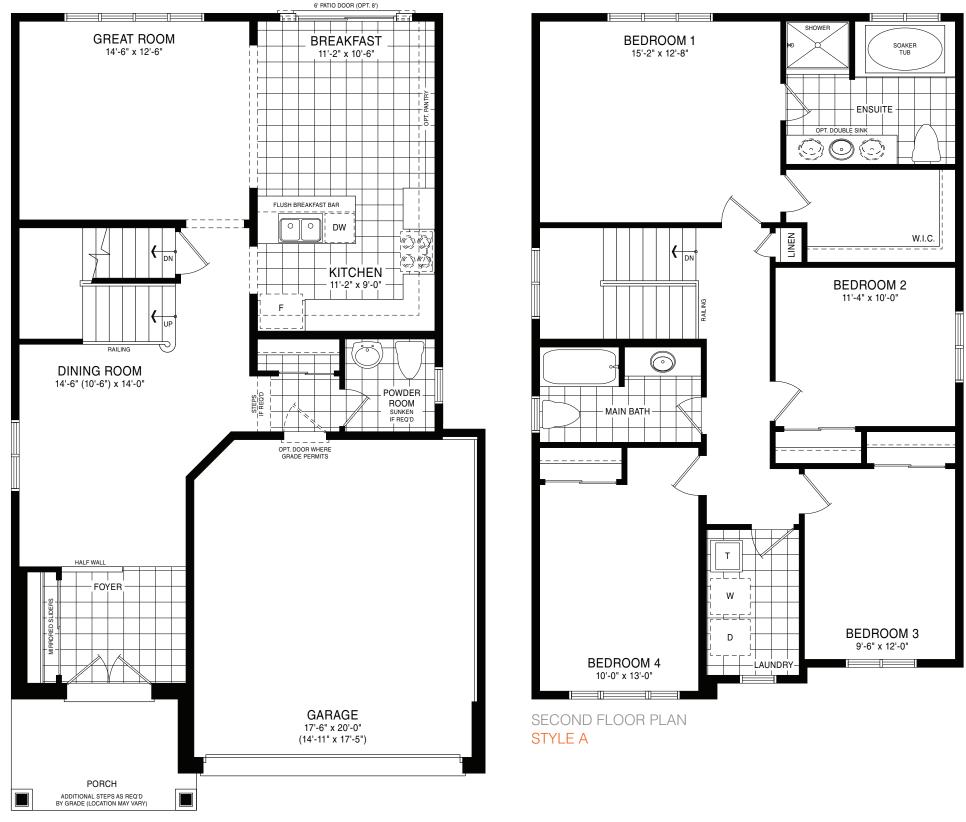

STYLE D1 - 1610 SQ.FT.

STYLE A1 - 1618 SQ.FT.

STYLE C1 - 1614 SQ.FT.

STYLE D1 - 1610 SQ.FT.

BEDROOM 3
9-8" x 12'-6"

BEDROOM 2
9-0" x 12'-6"

MAIN FLOOR PLAN
STYLE A1

SECOND FLOOR PLAN STYLE A1

**EMPIRECANALS** 

BASEMENT PLAN
STYLE A1

STYLE A1 - 1662 SQ.FT.

STYLE C1 - 1658 SQ.FT.

STYLE D1 - 1654 SQ.FT.

STYLE A1 - 1662 SQ.FT.

STYLE C1 - 1658 SQ.FT.

STYLE D1 - 1654 SQ.FT.