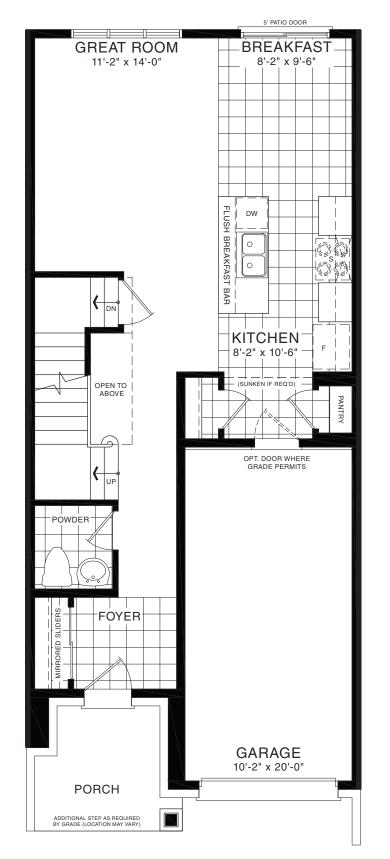

STYLE A1 - 1453 SQ.FT.

STYLE C1 - 1449 SQ.FT.

STYLE D1 - 1445 SQ.FT.

STYLE C1 - 1449 SQ.FT.

STYLE D1 - 1445 SQ.FT.

MAIN FLOOR PLAN STYLE A1

SECOND FLOOR PLAN

**EMPIRECANALS** 

STYLE A1

STYLE A1 - 1493 SQ.FT.

STYLE C1 - 1488 SQ.FT.

STYLE D1 - 1484 SQ.FT.

STYLE C1 - 1488 SQ.FT.

STYLE D1 - 1484 SQ.FT.

**EMPIRE CANALS** 

STYLE A1