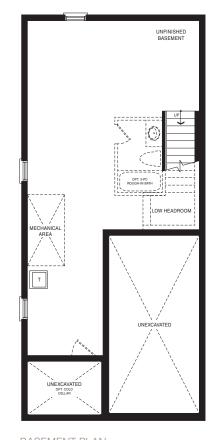

**EMPIRECANALS** 

BASEMENT PLAN
STYLE A1

STYLE A1 - 1662 SQ.FT.

STYLE C1 - 1658 SQ.FT.

STYLE D1 - 1654 SQ.FT.

STYLE A1 - 1662 SQ.FT.

STYLE C1 - 1658 SQ.FT.

STYLE D1 - 1654 SQ.FT.

MAIN FLOOR PLAN STYLE A1

SECOND FLOOR PLAN STYLE A1

**EMPIRE CANALS** 

BASEMENT PLAN

STYLE A1

STYLE A - 1473 SQ.FT.

STYLE C - 1457 SQ.FT.

STYLE D - 1462 SQ.FT.