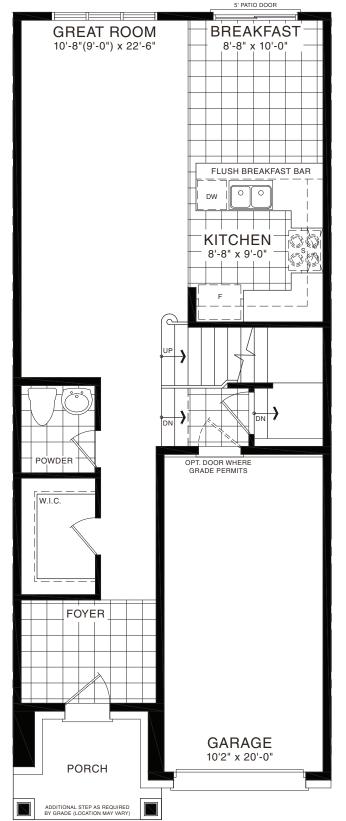

STYLE A1 - 1453 SQ.FT.

STYLE C1 - 1449 SQ.FT.

STYLE D1 - 1445 SQ.FT.

STYLE C1 - 1449 SQ.FT.

STYLE D1 - 1445 SQ.FT.

MAIN FLOOR PLAN STYLE A1

SECOND FLOOR PLAN

**EMPIRECANALS** 

STYLE A1

STYLE A1 - 1493 SQ.FT.

STYLE C1 - 1488 SQ.FT.

STYLE D1 - 1484 SQ.FT.

STYLE C1 - 1488 SQ.FT.

STYLE D1 - 1484 SQ.FT.

**EMPIRE CANALS** 

STYLE A1