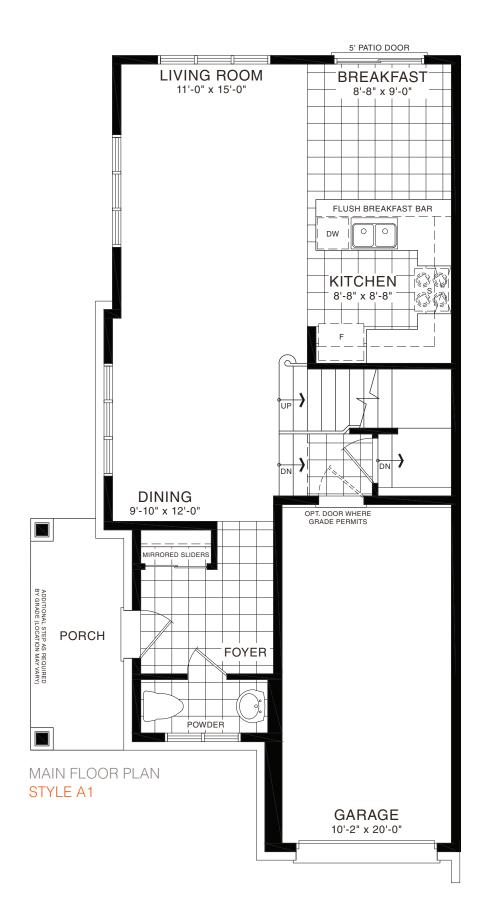

STYLE A1 - 1453 SQ.FT.

STYLE C1 - 1449 SQ.FT.

STYLE D1 - 1445 SQ.FT.

STYLE C1 - 1449 SQ.FT.

STYLE D1 - 1445 SQ.FT.

MAIN FLOOR PLAN STYLE A1

SECOND FLOOR PLAN

**EMPIRECANALS** 