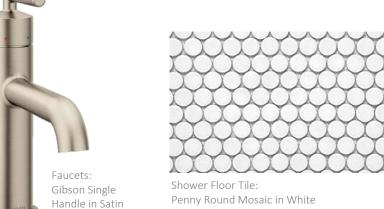

### Design Collection #6 Owners Bath Selections

Cabinets: Westburke Painted White

Countertops: Silestone Miami Vena Rectangular Sink(s)

Vanity Lights

Shower Walls: 3x12 Catch Ice Subway Tile

Nickel

Whole House Paint – First Star Whole House Trim – Pure White