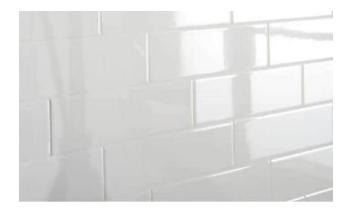

## Design Collection #6 Kitchen Selections

Cabinets: Westburke Painted White

Backsplash: 3x12 Catch Ice Subway Tile

Sink: Blanco Valea Sink in Concrete Gray

### Design Collection #6 Owners Bath Selections

Cabinets: Westburke Painted White

Countertops: Silestone Miami Vena Rectangular Sink(s)

Vanity Lights

Shower Walls: 3x12 Catch Ice Subway Tile

Nickel

Whole House Paint – First Star Whole House Trim – Pure White

# Design Collection #6 Secondary Bath Selections

Cabinets: Westburke Painted White

Vanity Light

Tub/Shower Walls: 3x12 Catch Ice Subway Tile

Whole House Paint – First Star Whole House Trim – Pure White

Shaw Luxury Vinyl Plank Polaris Plus – Ripped Pine