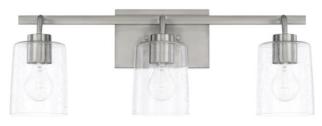

### Design Collection #6 Owners Bath Selections

Cabinets: Westburke Painted White

Countertops: Silestone Miami Vena Rectangular Sink(s)

Vanity Lights

Shower Walls: 3x12 Catch Ice Subway Tile

Nickel

Whole House Paint – First Star Whole House Trim – Pure White