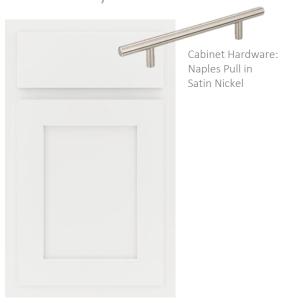

## Design Collection #6 Kitchen Selections

Cabinets: Westburke Painted White

Backsplash: 3x12 Catch Ice Subway Tile

Sink: Blanco Valea Sink in Concrete Gray

### Design Collection #6 Owners Bath Selections

Cabinets: Westburke Painted White

Countertops: Silestone Miami Vena Rectangular Sink(s)

Vanity Lights

Shower Walls: 3x12 Catch Ice Subway Tile

Nickel

Whole House Paint – First Star Whole House Trim – Pure White

# Design Collection #6 Secondary Bath Selections

Cabinets: Westburke Painted White

Vanity Light

Tub/Shower Walls: 3x12 Catch Ice Subway Tile

Whole House Paint – First Star Whole House Trim – Pure White

Shaw Luxury Vinyl Plank Polaris Plus – Ripped Pine