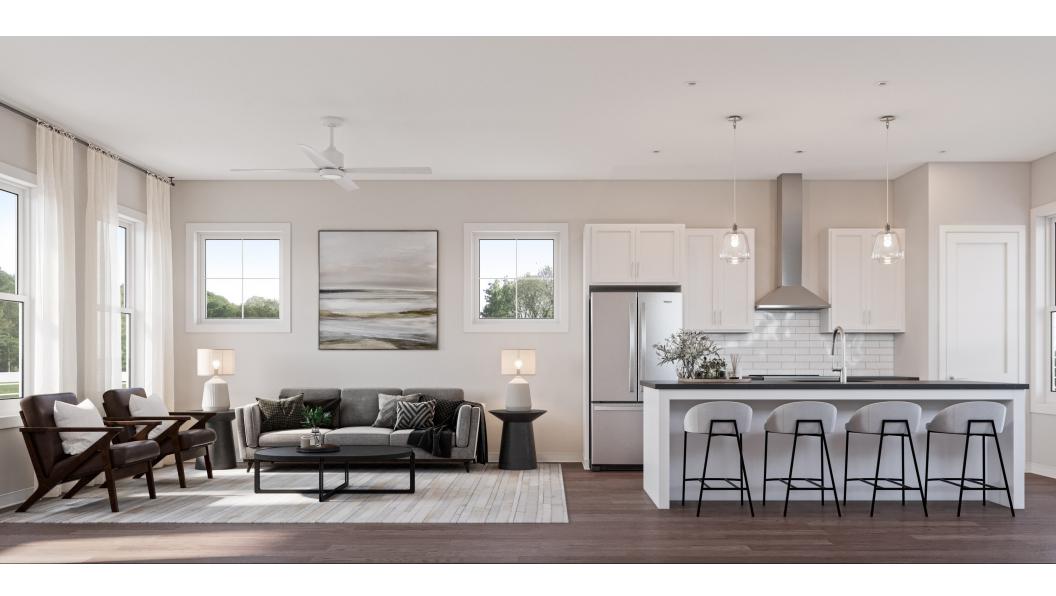

## Design Collection #6 Kitchen Selections

Cabinets: Westburke Painted White

Backsplash: 3x12 Catch Ice Subway Tile

Sink: Blanco Valea Sink in Concrete Gray

# Design Collection #6 Additional Features Family Room Ceiling Fan

Powder Room Light (if applicable per plan)

Dining Room Light (if applicable per plan)

Bedroom(s) Fan/Light (per plan)