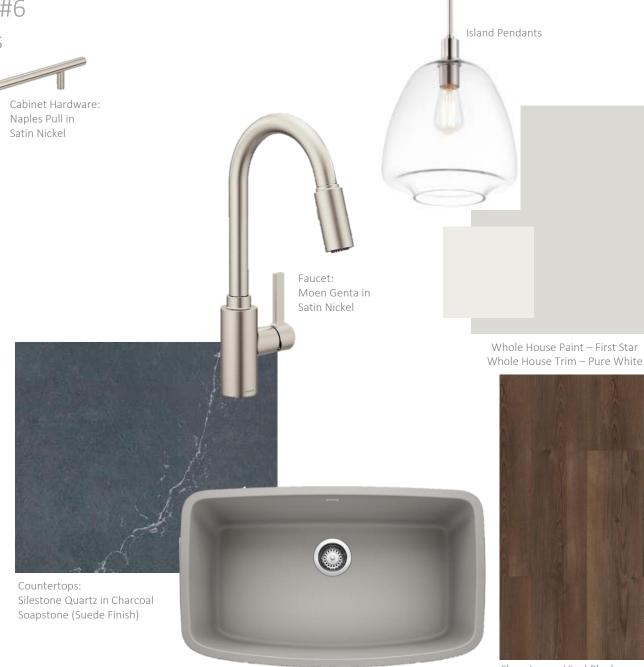

## Design Collection #6 Kitchen Selections

Cabinets: Westburke Painted White

Backsplash: 3x12 Catch Ice Subway Tile

Sink: Blanco Valea Sink in Concrete Gray