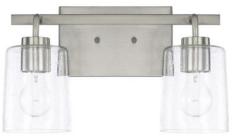

### Design Collection #6 Owners Bath Selections

Cabinets: Westburke Painted White

Countertops: Silestone Miami Vena Rectangular Sink(s)

Vanity Lights

Shower Walls: 3x12 Catch Ice Subway Tile

Nickel

Whole House Paint – First Star Whole House Trim – Pure White

# Design Collection #6 Secondary Bath Selections

Cabinets: Westburke Painted White

Vanity Light

Tub/Shower Walls: 3x12 Catch Ice Subway Tile

Whole House Paint – First Star Whole House Trim – Pure White

Shaw Luxury Vinyl Plank Polaris Plus – Ripped Pine