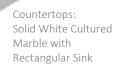

### Design Collection #6 Owners Bath Selections

Cabinets: Westburke Painted White

Countertops: Silestone Miami Vena Rectangular Sink(s)

Vanity Lights

Shower Walls: 3x12 Catch Ice Subway Tile

Nickel

Whole House Paint – First Star Whole House Trim – Pure White