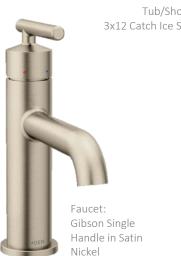

# Design Collection #6 Secondary Bath Selections

Cabinets: Westburke Painted White

Vanity Light

Tub/Shower Walls: 3x12 Catch Ice Subway Tile

Whole House Paint – First Star Whole House Trim – Pure White

Shaw Luxury Vinyl Plank Polaris Plus – Ripped Pine