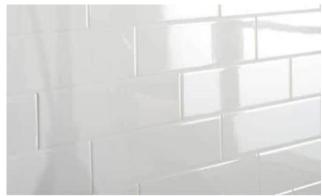

## Design Collection #6 Kitchen Selections

Cabinets: Westburke Painted White

Backsplash: 3x12 Catch Ice Subway Tile

Sink: Blanco Valea Sink in Concrete Gray

### Design Collection #6 Owners Bath Selections

Cabinets: Westburke Painted White

Countertops: Silestone Miami Vena Rectangular Sink(s)

Vanity Lights

Shower Walls: 3x12 Catch Ice Subway Tile

Nickel

Whole House Paint – First Star Whole House Trim – Pure White

# Design Collection #6 Secondary Bath Selections

Cabinets: Westburke Painted White

Vanity Light

Tub/Shower Walls: 3x12 Catch Ice Subway Tile

Whole House Paint – First Star Whole House Trim – Pure White

Shaw Luxury Vinyl Plank Polaris Plus – Ripped Pine