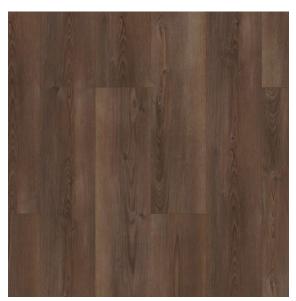

# Design Collection #6 Secondary Bath Selections

Cabinets: Westburke Painted White

Vanity Light

Tub/Shower Walls: 3x12 Catch Ice Subway Tile

Whole House Paint – First Star Whole House Trim – Pure White

Shaw Luxury Vinyl Plank Polaris Plus – Ripped Pine