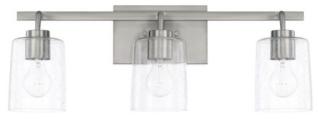

### Design Collection #6 Owners Bath Selections

Cabinets: Westburke Painted White

Countertops: Silestone Miami Vena Rectangular Sink(s)

Vanity Lights

Shower Walls: 3x12 Catch Ice Subway Tile

Nickel

Whole House Paint – First Star Whole House Trim – Pure White

# Design Collection #6 Secondary Bath Selections

Cabinets: Westburke Painted White

Vanity Light

Tub/Shower Walls: 3x12 Catch Ice Subway Tile

Whole House Paint – First Star Whole House Trim – Pure White

Shaw Luxury Vinyl Plank Polaris Plus – Ripped Pine