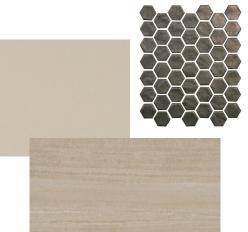

3CM Quartz Ash Gray Primary Bathroom countertops

3CM Quartz Ash Gray Bathroom 2 countertops

AO Midwest - Avenel Collection Beige 12x24 Bathroom 2 flooring

MARRAZI Artezen - Metallic Vibe - Hex 1.5 Bathroom 2 flooring